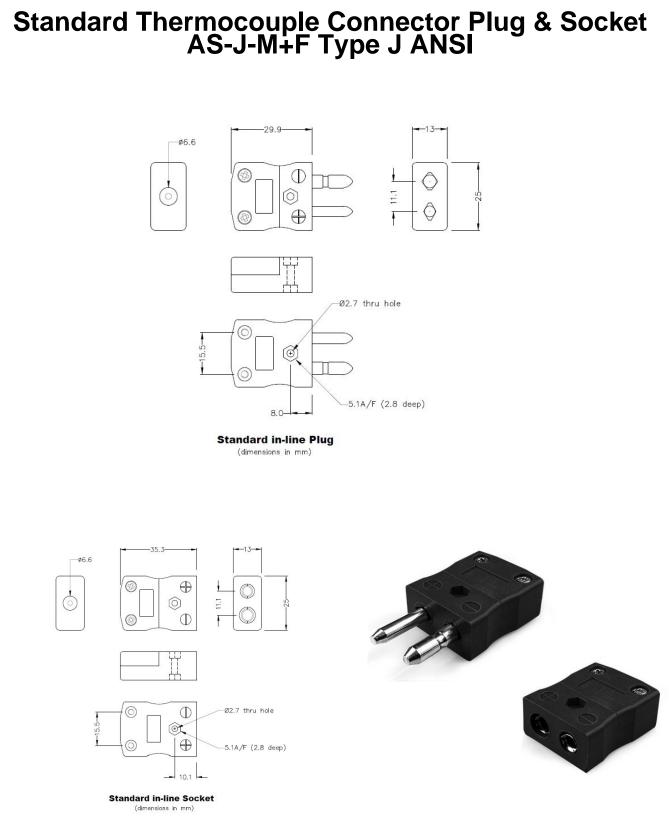

## Standard Thermocouple Connector Plug & Socket AS-J-M+F Type J ANSI

Contacts are made from true Thermocouple alloys. Suitable for industrial applications

Specifications

## **Specifications**

| Product Code        | XE-1059-001                                            |  |
|---------------------|--------------------------------------------------------|--|
| General Description | Contacts are polarised to prevent incorrect connection |  |
| Thermocouple Type   | J ANSI                                                 |  |
| Connector Size      | Standard                                               |  |
| Connector Type      | Plug & Socket                                          |  |
| Colour              | Black                                                  |  |
| Max. Temperature    | 220°C                                                  |  |
| Pins                | Solid Round Pins                                       |  |
| +Positive Contact   | Iron                                                   |  |
| -Negative Contact   | Copper Nickel                                          |  |
| Standards Met       | BS EN 50212:1997. RoHS                                 |  |