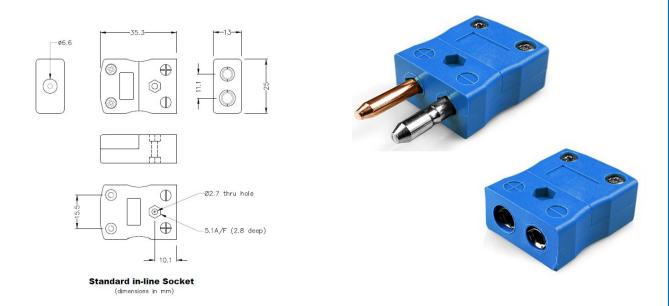

## **Specifications**

## **Specifications**

| Product Code        | XE-1060-001                                            |
|---------------------|--------------------------------------------------------|
| General Description | Contacts are polarised to prevent incorrect connection |
| Thermocouple Type   | T ANSI                                                 |
| Connector Size      | Standard                                               |
| Connector Type      | Plug & Socket                                          |
| Colour              | Blue                                                   |
| Max. Temperature    | 220°C                                                  |
| Pins                | Solid Round Pins                                       |
| +Positive Contact   | Copper                                                 |
| -Negative Contact   | Copper Nickel                                          |
| Standards Met       | BS EN 50212:1997. RoHS                                 |
|                     |                                                        |