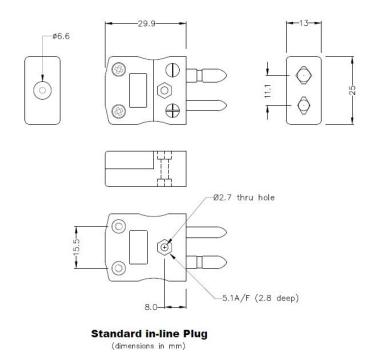

## **Specifications**

## **Specifications**

| Product Code        | XE-1060-001                                            |
|---------------------|--------------------------------------------------------|
| General Description | Contacts are polarised to prevent incorrect connection |
| Thermocouple Type   | T ANSI                                                 |
| Connector Size      | Standard                                               |
| Connector Type      | Plug & Socket                                          |
| Colour              | Blue                                                   |
| Max. Temperature    | 220°C                                                  |
| Pins                | Solid Round Pins                                       |
| +Positive Contact   | Copper                                                 |
| -Negative Contact   | Copper Nickel                                          |
| Standards Met       | BS EN 50212:1997. RoHS                                 |
|                     |                                                        |