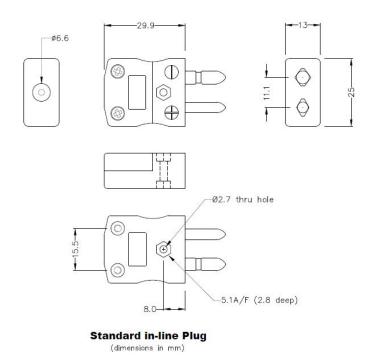

## **Specifications**

## **Specifications**

| XE-1063-001                                            |                                                                                                                                        |
|--------------------------------------------------------|----------------------------------------------------------------------------------------------------------------------------------------|
| Contacts are polarised to prevent incorrect connection |                                                                                                                                        |
| B ANSI                                                 |                                                                                                                                        |
| Standard                                               |                                                                                                                                        |
| Plug & Socket                                          |                                                                                                                                        |
| Grey                                                   |                                                                                                                                        |
| 220°C                                                  |                                                                                                                                        |
| Solid Round Pins                                       |                                                                                                                                        |
| Copper                                                 |                                                                                                                                        |
| Copper                                                 |                                                                                                                                        |
| BS EN 50212:1997. RoHS                                 |                                                                                                                                        |
|                                                        | Contacts are polarised to prevent incorrect connection  B ANSI  Standard  Plug & Socket  Grey  220°C  Solid Round Pins  Copper  Copper |