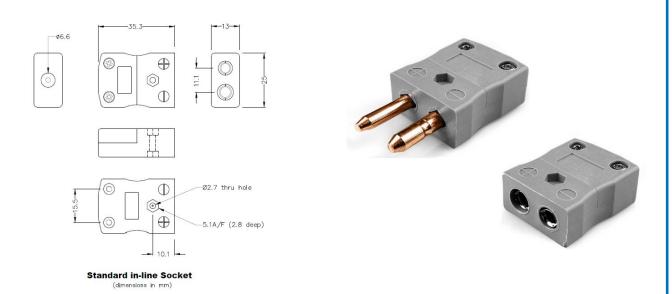

## **Specifications**

## **Specifications**

| XE-1063-001                                            |                                                                                                                                        |
|--------------------------------------------------------|----------------------------------------------------------------------------------------------------------------------------------------|
| Contacts are polarised to prevent incorrect connection |                                                                                                                                        |
| B ANSI                                                 |                                                                                                                                        |
| Standard                                               |                                                                                                                                        |
| Plug & Socket                                          |                                                                                                                                        |
| Grey                                                   |                                                                                                                                        |
| 220°C                                                  |                                                                                                                                        |
| Solid Round Pins                                       |                                                                                                                                        |
| Copper                                                 |                                                                                                                                        |
| Copper                                                 |                                                                                                                                        |
| BS EN 50212:1997. RoHS                                 |                                                                                                                                        |
|                                                        | Contacts are polarised to prevent incorrect connection  B ANSI  Standard  Plug & Socket  Grey  220°C  Solid Round Pins  Copper  Copper |