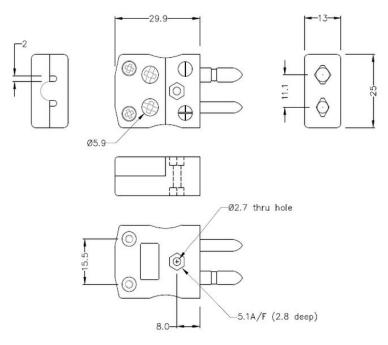

## Standard Quick Wire Thermocouple Connector Plug & Socket AS-T-MQ+FQ Type T ANSI

Standard in-line Plug - Quick Wire (dimensions in mm)

Labfacility are the UK's leading manufacturer of Temperature Sensors, Thermocouple Connectors and associated Temperature Instrumentation and stockings of Thermocouple Cables. The Company has been trading since 1971 and is ISO9001 accredited.

## Standard Thermocouple Connector Quick Wire Plug & Socket AS-T-MQ+FQ Type T ANSI

Standard connector with solid round pins. Easy jab-in connection for rapid termination. Just push-in wire & tighten screw.