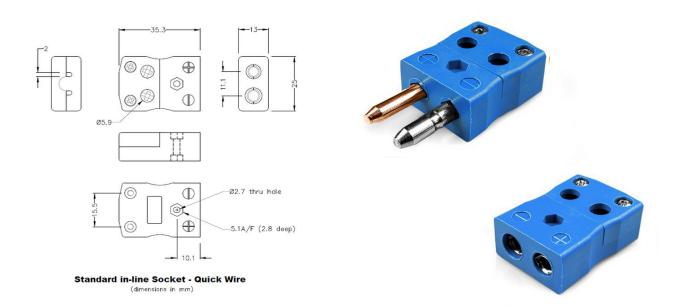

## Standard Quick Wire Thermocouple Connector Plug & Socket AS-T-MQ+FQ Type T ANSI

Standard in-line Plug - Quick Wire (dimensions in mm)

Labfacility are the UK's leading manufacturer of Temperature Sensors, Thermocouple Connectors and associated Temperature Instrumentation and stockings of Thermocouple Cables. The Company has been trading since 1971 and is ISO9001 accredited.

## Standard Thermocouple Connector Quick Wire Plug & Socket AS-T-MQ+FQ Type T ANSI

Standard connector with solid round pins. Easy jab-in connection for rapid termination. Just push-in wire & tighten screw.