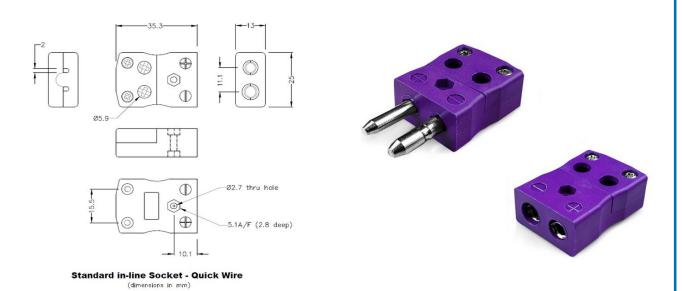

## Standard Quick Wire Thermocouple Connector Plug & Socket AS-E-MQ+FQ Type E ANSI

Standard in-line Plug - Quick Wire (dimensions in mm)

Labfacility are the UK's leading manufacturer of Temperature Sensors, Thermocouple Connectors and associated Temperature Instrumentation and stockings of Thermocouple Cables. The Company has been trading since 1971 and is ISO9001 accredited.

## Standard Thermocouple Connector Quick Wire Plug & Socket AS-E-MQ+FQ Type E ANSI

Standard connector with solid round pins. Easy jab-in connection for rapid termination. Just push-in wire & tighten screw.

## **Specifications**

| Product Code        | XE-1072-001                                                                                            |
|---------------------|--------------------------------------------------------------------------------------------------------|
| General Description | Easy 'jab-in' connection for rapid termination, contacts are polarised to prevent incorrect connection |
| Thermocouple Type   | E ANSI                                                                                                 |
| Connector Size      | Standard                                                                                               |
| Connector Type      | Quick Wire Plug & Socket                                                                               |
| Dimensions          | Violet                                                                                                 |
| Max. Temperature    | 220°C                                                                                                  |
| Pins                | Solid Round Pins                                                                                       |
| +Positive Contact   | Nickel Chromium                                                                                        |
| -Negative Contact   | Copper Nickel                                                                                          |
| Standards Met       | BS EN 50212:1997. RoHS                                                                                 |