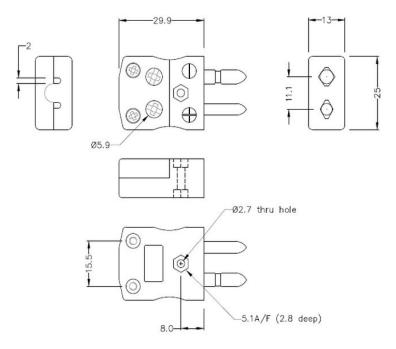

## Standard Thermocouple Connector Quick Wire Plug & Socket AS-E-MQ+FQ Type E ANSI

Standard connector with solid round pins. Easy jab-in connection for rapid termination. Just push-in wire & tighten screw.

## **Specifications**

| Product Code        | XE-1072-001                                                                                            |
|---------------------|--------------------------------------------------------------------------------------------------------|
| General Description | Easy 'jab-in' connection for rapid termination, contacts are polarised to prevent incorrect connection |
| Thermocouple Type   | E ANSI                                                                                                 |
| Connector Size      | Standard                                                                                               |
| Connector Type      | Quick Wire Plug & Socket                                                                               |
| Dimensions          | Violet                                                                                                 |
| Max. Temperature    | 220°C                                                                                                  |
| Pins                | Solid Round Pins                                                                                       |
| +Positive Contact   | Nickel Chromium                                                                                        |
| -Negative Contact   | Copper Nickel                                                                                          |
| Standards Met       | BS EN 50212:1997. RoHS                                                                                 |