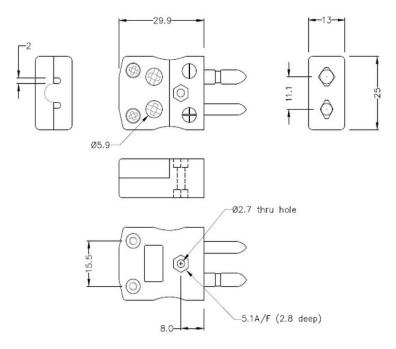

## Standard Quick Wire Thermocouple Connector Plug & Socket AS-CU-MQ+FQ Type CU ANSI

Standard in-line Plug - Quick Wire (dimensions in mm)

Labfacility are the UK's leading manufacturer of Temperature Sensors, Thermocouple Connectors and associated Temperature Instrumentation and stockings of Thermocouple Cables. The Company has been trading since 1971 and is ISO9001 accredited.

## Standard Thermocouple Connector Quick Wire Plug & Socket AS-CU-MQ+FQ Type CU ANSI

Standard connector with solid round pins. Easy jab-in connection for rapid termination. Just push-in wire & tighten screw.