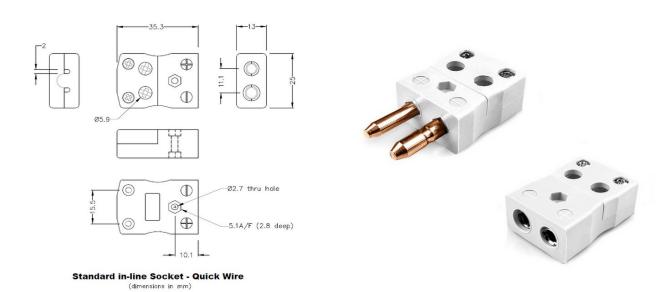

## Standard Quick Wire Thermocouple Connector Plug & Socket AS-CU-MQ+FQ Type CU ANSI

Standard in-line Plug - Quick Wire (dimensions in mm)

Labfacility are the UK's leading manufacturer of Temperature Sensors, Thermocouple Connectors and associated Temperature Instrumentation and stockings of Thermocouple Cables. The Company has been trading since 1971 and is ISO9001 accredited.

## Standard Thermocouple Connector Quick Wire Plug & Socket AS-CU-MQ+FQ Type CU ANSI

Standard connector with solid round pins. Easy jab-in connection for rapid termination. Just push-in wire & tighten screw.