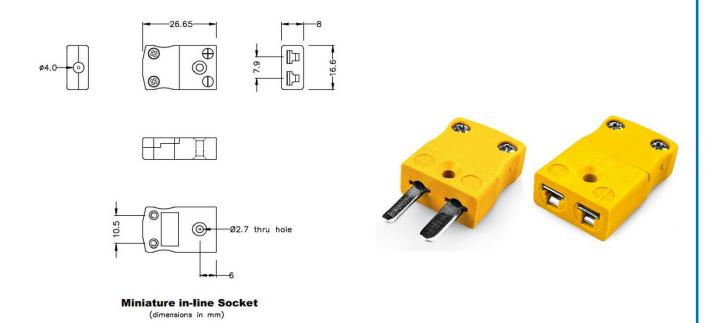

#### **Miniature in-line Socket**

(dimensions in mm)

Labfacility are the UK's leading manufacturer of Temperature Sensors, Thermocouple Connectors and associated Temperature Instrumentation and stockings of Thermocouple Cables. The Company has been trading since 1971 and is ISO9001 accredited.

## Miniature Thermocouple Connector Plug & Socket JM-J-M+F Type J JIS

With flat pins to suit thermocouple type and ideal for general purpose use, all contacts are polarised to ensure correct connection. These connectors will accept thermocouple cable up to 4mm in diameter.