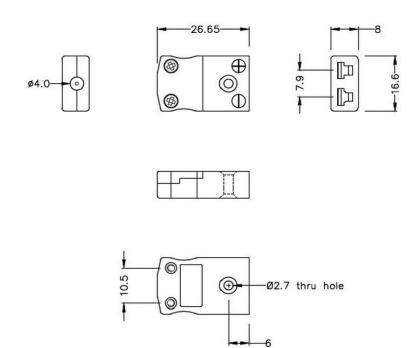

#### **Miniature in-line Socket**

(dimensions in mm)

Labfacility are the UK's leading manufacturer of Temperature Sensors, Thermocouple Connectors and associated Temperature Instrumentation and stockings of Thermocouple Cables. The Company has been trading since 1971 and is ISO9001 accredited.

## Miniature Thermocouple Connector Plug & Socket JM-J-M+F Type J JIS

With flat pins to suit thermocouple type and ideal for general purpose use, all contacts are polarised to ensure correct connection. These connectors will accept thermocouple cable up to 4mm in diameter.