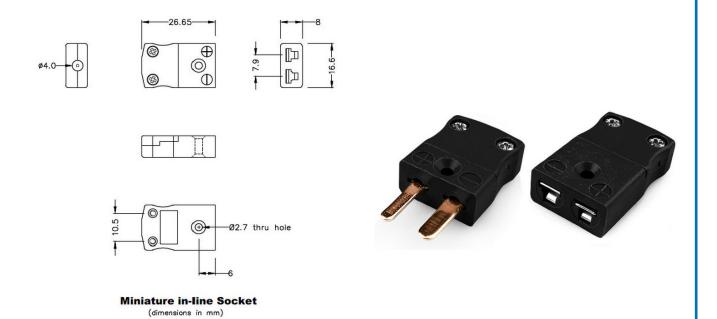

## Miniature Thermocouple Connector Plug & Socket JM-R/S-M+F Type R/S JIS

With flat pins to suit thermocouple type and ideal for general purpose use, all contacts are polarised to ensure correct connection. These connectors will accept thermocouple cable up to 4mm in diameter.

## **Specifications**

| Product Code        | XE-1031-001                                                                        |
|---------------------|------------------------------------------------------------------------------------|
| General Description | Ideal for general purpose use. Contacts are polarised to ensure correct connection |
| Thermocouple Type   | R/S JIS                                                                            |
| Connector Size      | Miniature                                                                          |
| Connector Type      | Plug & Socket                                                                      |
| Colour              | Black                                                                              |
| Max. Temperature    | 220°C                                                                              |
| Pins                | Flat Pins                                                                          |
| +Positive Contact   | Copper                                                                             |
| -Negative Contact   | Copper Alloy                                                                       |
| Standards Met       | BS EN 50212:1997. RoHS                                                             |
|                     |                                                                                    |