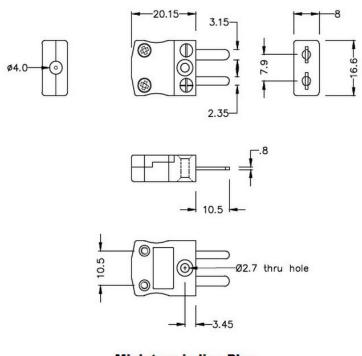

## Miniature Thermocouple Connector Plug & Socket JM-R/S-M+F Type R/S JIS

With flat pins to suit thermocouple type and ideal for general purpose use, all contacts are polarised to ensure correct connection. These connectors will accept thermocouple cable up to 4mm in diameter.

## **Specifications**

| Product Code        | XE-1031-001                                                                        |
|---------------------|------------------------------------------------------------------------------------|
| General Description | Ideal for general purpose use. Contacts are polarised to ensure correct connection |
| Thermocouple Type   | R/S JIS                                                                            |
| Connector Size      | Miniature                                                                          |
| Connector Type      | Plug & Socket                                                                      |
| Colour              | Black                                                                              |
| Max. Temperature    | 220°C                                                                              |
| Pins                | Flat Pins                                                                          |
| +Positive Contact   | Copper                                                                             |
| -Negative Contact   | Copper Alloy                                                                       |
| Standards Met       | BS EN 50212:1997. RoHS                                                             |
|                     |                                                                                    |