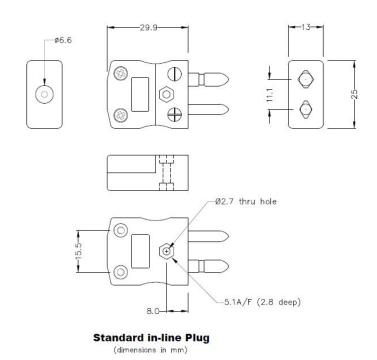

## Standard Thermocouple Connector Plug & Socket JS-J-M+F Type J JIS

Labfacility are the UK's leading manufacturer of Temperature Sensors, Thermocouple Connectors and associated Temperature Instrumentation and stockings of Thermocouple Cables. The Company has been trading since 1971 and is ISO9001 accredited.

## Standard Thermocouple Connector Plug & Socket JS-J-M+F Type J JIS

Contacts are made from true Thermocouple alloys. Suitable for industrial applications

## **Specifications**

| Contacts are polarised to prevent incorrect connection |
|--------------------------------------------------------|
| J JIS                                                  |
| Standard                                               |
| Plug & Socket                                          |
| Yellow                                                 |
| 220°C                                                  |
| Solid Round Pins                                       |
| Iron                                                   |
| Copper Nickel                                          |
| BS EN 50212:1997. RoHS                                 |
|                                                        |