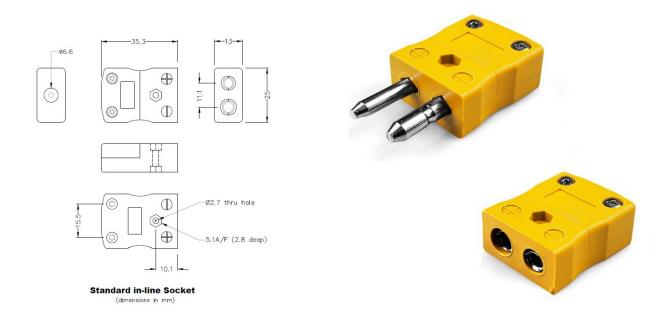

## Standard Thermocouple Connector Plug & Socket JS-J-M+F Type J JIS

Labfacility are the UK's leading manufacturer of Temperature Sensors, Thermocouple Connectors and associated Temperature Instrumentation and stockings of Thermocouple Cables. The Company has been trading since 1971 and is ISO9001 accredited.

## Standard Thermocouple Connector Plug & Socket JS-J-M+F Type J JIS

Contacts are made from true Thermocouple alloys. Suitable for industrial applications

## **Specifications**

| Contacts are polarised to prevent incorrect connection |
|--------------------------------------------------------|
| J JIS                                                  |
| Standard                                               |
| Plug & Socket                                          |
| Yellow                                                 |
| 220°C                                                  |
| Solid Round Pins                                       |
| Iron                                                   |
| Copper Nickel                                          |
| BS EN 50212:1997. RoHS                                 |
|                                                        |