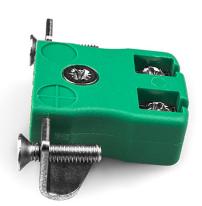

## Miniature Quick Wire Thermocouple Connector Panel Mount with Stainless Steel Bracket IM-K-SSPFQ Type K IEC

Labfacility are the UK's leading manufacturer of Temperature Sensors, Thermocouple Connectors and associated Temperature Instrumentation and stockings of Thermocouple Cables. The Company has been trading since 1971 and is ISO9001 accredited.

## Miniature Quick Wire Thermocouple Connector Panel Mount with Stainless Steel Bracket IM-K-SSPFQ Type K IEC

Miniature size sockets supplied with stainless steel brackets, allows quick, reliable, rugged fitting into panel