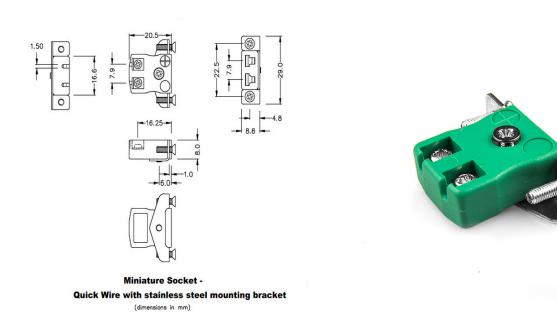

## Miniature Quick Wire Thermocouple Connector Panel Mount with Stainless Steel Bracket IM-K-SSPFQ Type K IEC

Labfacility are the UK's leading manufacturer of Temperature Sensors, Thermocouple Connectors and associated Temperature Instrumentation and stockings of Thermocouple Cables. The Company has been trading since 1971 and is ISO9001 accredited.

## Miniature Quick Wire Thermocouple Connector Panel Mount with Stainless Steel Bracket IM-K-SSPFQ Type K IEC

Miniature size sockets supplied with stainless steel brackets, allows quick, reliable, rugged fitting into panel