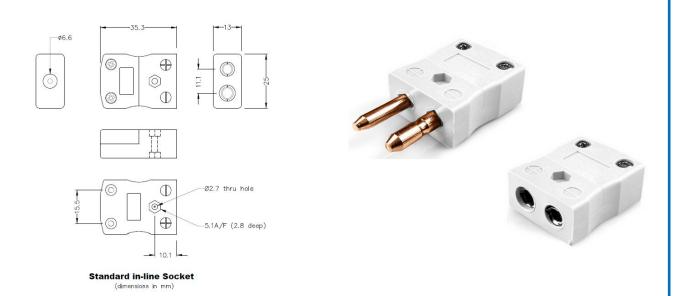

## **Specifications**

## **Specifications**

| Product Code        | XE-1080-001                                            |
|---------------------|--------------------------------------------------------|
| General Description | Contacts are polarised to prevent incorrect connection |
| Thermocouple Type   | CU JIS                                                 |
| Connector Size      | Standard                                               |
| Connector Type      | Plug & Socket                                          |
| Colour              | White                                                  |
| Max. Temperature    | 220°C                                                  |
| Pins                | Solid Round Pins                                       |
| +Positive Contact   | Copper                                                 |
| -Negative Contact   | Copper                                                 |
| Standards Met       | BS EN 50212:1997. RoHS                                 |
|                     |                                                        |