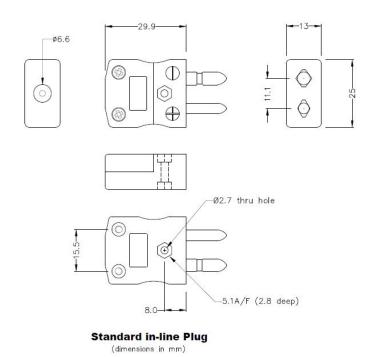

## **Specifications**

## **Specifications**

| Product Code        | XE-1080-001                                            |
|---------------------|--------------------------------------------------------|
| General Description | Contacts are polarised to prevent incorrect connection |
| Thermocouple Type   | CU JIS                                                 |
| Connector Size      | Standard                                               |
| Connector Type      | Plug & Socket                                          |
| Colour              | White                                                  |
| Max. Temperature    | 220°C                                                  |
| Pins                | Solid Round Pins                                       |
| +Positive Contact   | Copper                                                 |
| -Negative Contact   | Copper                                                 |
| Standards Met       | BS EN 50212:1997. RoHS                                 |
|                     |                                                        |