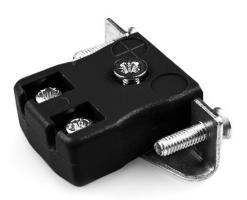

## Miniature Quick Wire Thermocouple Connector Panel Mount with Stainless Steel Bracket IM-J-SSPFQ Type J IEC

Miniature size sockets supplied with stainless steel brackets, allows quick, reliable, rugged fitting into panel