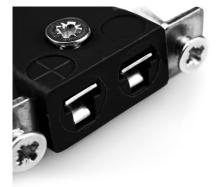

## Miniature Quick Wire Thermocouple Connector Panel Mount with Stainless Steel Bracket IM-J-SSPFQ Type J IEC

Miniature size sockets supplied with stainless steel brackets, allows quick, reliable, rugged fitting into panel