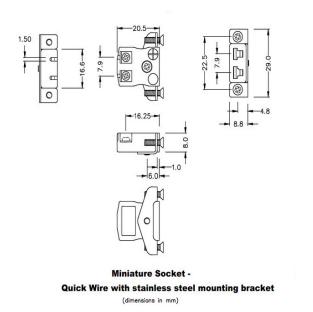

## Miniature Quick Wire Thermocouple Connector Panel Mount with Stainless Steel Bracket IM-J-SSPFQ Type J IEC

Miniature size sockets supplied with stainless steel brackets, allows quick, reliable, rugged fitting into panel