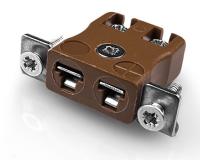

## Miniature Quick Wire Thermocouple Connector Panel Mount with Stainless Steel Bracket IM-T-SSPFQ Type T IEC

Miniature size sockets supplied with stainless steel brackets, allows quick, reliable, rugged fitting into panel

## **Specifications**

| Product Code        | XE-1196-001                                         |
|---------------------|-----------------------------------------------------|
| General Description | Contacts are polarized to ensure correct connection |
| Thermocouple Type   | T IEC                                               |
| Connector Type      | Quick Wire Socket with SS Bracket                   |
| Connector Size      | Miniature                                           |
| Colour              | Brown                                               |
| Max. Temperature    | 220°C                                               |
| +Positive Contact   | Copper                                              |
| -Negative Contact   | Copper Nickel                                       |
| Standards Met       | BS EN 50212:1997. RoHS                              |
|                     |                                                     |