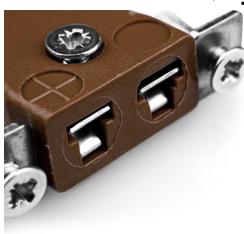

## Miniature Quick Wire Thermocouple Connector Panel Mount with Stainless Steel Bracket IM-T-SSPFQ Type T IEC

Miniature size sockets supplied with stainless steel brackets, allows quick, reliable, rugged fitting into panel

## **Specifications**

| Product Code        | XE-1196-001                                         |
|---------------------|-----------------------------------------------------|
| General Description | Contacts are polarized to ensure correct connection |
| Thermocouple Type   | T IEC                                               |
| Connector Type      | Quick Wire Socket with SS Bracket                   |
| Connector Size      | Miniature                                           |
| Colour              | Brown                                               |
| Max. Temperature    | 220°C                                               |
| +Positive Contact   | Copper                                              |
| -Negative Contact   | Copper Nickel                                       |
| Standards Met       | BS EN 50212:1997. RoHS                              |
|                     |                                                     |