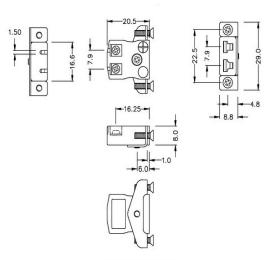

## Miniature Quick Wire Thermocouple Connector Panel Mount with Stainless Steel Bracket IM-T-SSPFQ Type T IEC

Miniature size sockets supplied with stainless steel brackets, allows quick, reliable, rugged fitting into panel

## **Specifications**

| Product Code        | XE-1196-001                                         |
|---------------------|-----------------------------------------------------|
| General Description | Contacts are polarized to ensure correct connection |
| Thermocouple Type   | T IEC                                               |
| Connector Type      | Quick Wire Socket with SS Bracket                   |
| Connector Size      | Miniature                                           |
| Colour              | Brown                                               |
| Max. Temperature    | 220°C                                               |
| +Positive Contact   | Copper                                              |
| -Negative Contact   | Copper Nickel                                       |
| Standards Met       | BS EN 50212:1997. RoHS                              |
|                     |                                                     |