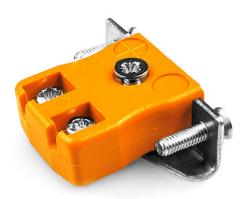

## Miniature Quick Wire Thermocouple Connector Panel Mount with Stainless Steel Bracket IM-R/S-SSPFQ Type R/S IEC

Labfacility are the UK's leading manufacturer of Temperature Sensors, Thermocouple Connectors and associated Temperature Instrumentation and stockings of Thermocouple Cables. The Company has been trading since 1971 and is ISO9001 accredited.

## Miniature Quick Wire Thermocouple Connector Panel Mount with Stainless Steel Bracket IM-R/S-SSPFQ Type R/S IEC

Miniature size sockets supplied with stainless steel brackets, allows quick, reliable, rugged fitting into panel