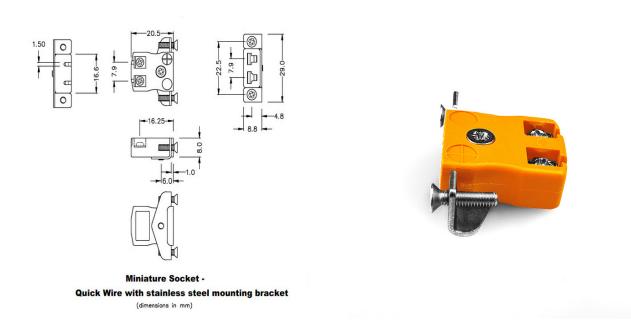

## Miniature Quick Wire Thermocouple Connector Panel Mount with Stainless Steel Bracket IM-R/S-SSPFQ Type R/S IEC

Miniature size sockets supplied with stainless steel brackets, allows quick, reliable, rugged fitting into panel