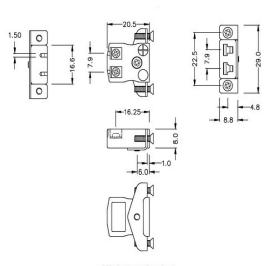

## Miniature Quick Wire Thermocouple Connector Panel Mount with Stainless Steel Bracket IM-B-SSPFQ Type B IEC

Miniature Socket 
Quick Wire with stainless steel mounting bracket

(dimensions in mm)

Labfacility are the UK's leading manufacturer of Temperature Sensors, Thermocouple Connectors and associated Temperature Instrumentation and stockings of Thermocouple Cables. The Company has been trading since 1971 and is ISO9001 accredited.