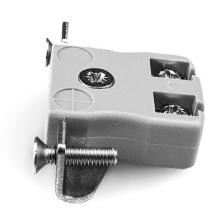

## Miniature Quick Wire Thermocouple Connector Panel Mount with Stainless Steel Bracket IM-B-SSPFQ Type B IEC

Miniature Socket 
Quick Wire with stainless steel mounting bracket

(dimensions in mm)

Labfacility are the UK's leading manufacturer of Temperature Sensors, Thermocouple Connectors and associated Temperature Instrumentation and stockings of Thermocouple Cables. The Company has been trading since 1971 and is ISO9001 accredited.

## Miniature Quick Wire Thermocouple Connector Panel Mount with Stainless Steel Bracket IM-B-SSPFQ Type B IEC

Miniature size sockets supplied with stainless steel brackets, allows quick, reliable, rugged fitting into panel