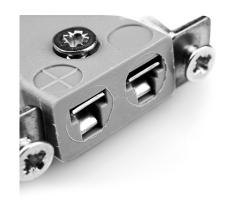

## **Specifications**

| Product Code        | XE-1356-001                                         |
|---------------------|-----------------------------------------------------|
| General Description | Contacts are polarized to ensure correct connection |
| Thermocouple Type   | B IEC                                               |
| Connector Type      | Quick Wire Socket with SS Bracket                   |
| Connector Size      | Miniature                                           |
| Colour              | Grey                                                |
| Max. Temperature    | 220°C                                               |
| +Positive Contact   | Copper                                              |
| -Negative Contact   | Copper                                              |
| Standards Met       | BS EN 50212:1997. RoHS                              |
|                     |                                                     |