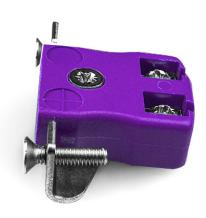

## Miniature Quick Wire Thermocouple Connector Panel Mount with Stainless Steel Bracket IM-E-SSPFQ Type E IEC

Miniature size sockets supplied with stainless steel brackets, allows quick, reliable, rugged fitting into panel

## **Specifications**

| Product Code        | XE-1336-001                                         |
|---------------------|-----------------------------------------------------|
| General Description | Contacts are polarized to ensure correct connection |
| Thermocouple Type   | E IEC                                               |
| Connector Type      | Quick Wire Socket with SS Bracket                   |
| Connector Size      | Miniature                                           |
| Colour              | Violet                                              |
| Max. Temperature    | 220°C                                               |
| +Positive Contact   | Nickel Chromium                                     |
| -Negative Contact   | Copper Nickel                                       |
| Standards Met       | BS EN 50212:1997. RoHS                              |
|                     |                                                     |