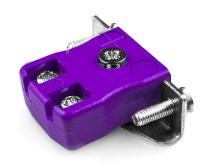

## Miniature Quick Wire Thermocouple Connector Panel Mount with Stainless Steel Bracket IM-E-SSPFQ Type E IEC

Miniature size sockets supplied with stainless steel brackets, allows quick, reliable, rugged fitting into panel

## **Specifications**

| Product Code        | XE-1336-001                                         |
|---------------------|-----------------------------------------------------|
| General Description | Contacts are polarized to ensure correct connection |
| Thermocouple Type   | E IEC                                               |
| Connector Type      | Quick Wire Socket with SS Bracket                   |
| Connector Size      | Miniature                                           |
| Colour              | Violet                                              |
| Max. Temperature    | 220°C                                               |
| +Positive Contact   | Nickel Chromium                                     |
| -Negative Contact   | Copper Nickel                                       |
| Standards Met       | BS EN 50212:1997. RoHS                              |
|                     |                                                     |