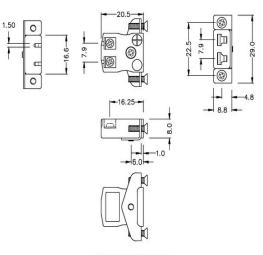

## Miniature Quick Wire Thermocouple Connector Panel Mount with Stainless Steel Bracket IM-E-SSPFQ Type E IEC

Miniature size sockets supplied with stainless steel brackets, allows quick, reliable, rugged fitting into panel

## **Specifications**

| Product Code        | XE-1336-001                                         |
|---------------------|-----------------------------------------------------|
| General Description | Contacts are polarized to ensure correct connection |
| Thermocouple Type   | E IEC                                               |
| Connector Type      | Quick Wire Socket with SS Bracket                   |
| Connector Size      | Miniature                                           |
| Colour              | Violet                                              |
| Max. Temperature    | 220°C                                               |
| +Positive Contact   | Nickel Chromium                                     |
| -Negative Contact   | Copper Nickel                                       |
| Standards Met       | BS EN 50212:1997. RoHS                              |
|                     |                                                     |