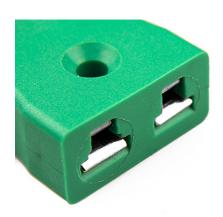

## PCB Mounting Thermocouple Connector Socket IM-K-PCB Type K IEC

Specially designed for PCBs, solid pins for direct board mounting & provision for CJC sensor

## **Specifications**

| Product Code        | XE-1109-001                                                     |
|---------------------|-----------------------------------------------------------------|
| General Description | Versatile, high quality circuit board mounting miniature socket |
| Thermocouple Type   | K IEC                                                           |
| Connector Type      | PCB Socket                                                      |
| Connector Size      | Miniature                                                       |
| Colour              | Green                                                           |
| Max. Temperature    | 220°C                                                           |
| Pins                | Brass                                                           |
| +Positive Contact   | Nickel Chromium                                                 |
| -Negative Contact   | Nickel Alloy                                                    |
| Standards Met       | BS EN 50212:1997. RoHS                                          |
| Series              | Miniature Connector                                             |
|                     |                                                                 |