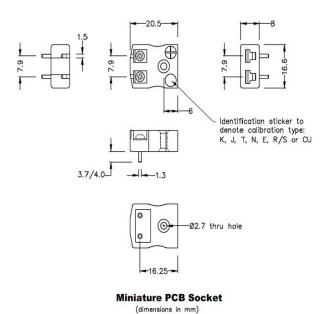

## PCB Mounting Thermocouple Connector Socket IM-K-PCB Type K IEC

Specially designed for PCBs, solid pins for direct board mounting & provision for CJC sensor

## **Specifications**

| Product Code        | XE-1109-001                                                     |
|---------------------|-----------------------------------------------------------------|
| General Description | Versatile, high quality circuit board mounting miniature socket |
| Thermocouple Type   | K IEC                                                           |
| Connector Type      | PCB Socket                                                      |
| Connector Size      | Miniature                                                       |
| Colour              | Green                                                           |
| Max. Temperature    | 220°C                                                           |
| Pins                | Brass                                                           |
| +Positive Contact   | Nickel Chromium                                                 |
| -Negative Contact   | Nickel Alloy                                                    |
| Standards Met       | BS EN 50212:1997. RoHS                                          |
| Series              | Miniature Connector                                             |
|                     |                                                                 |