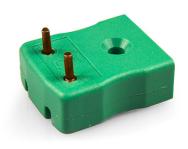

## PCB Mounting Thermocouple Connector Socket IM-K-PCB Type K IEC

Specially designed for PCBs, solid pins for direct board mounting & provision for CJC sensor

## **Specifications**

| Product Code        | XE-1109-001                                                     |
|---------------------|-----------------------------------------------------------------|
| General Description | Versatile, high quality circuit board mounting miniature socket |
| Thermocouple Type   | K IEC                                                           |
| Connector Type      | PCB Socket                                                      |
| Connector Size      | Miniature                                                       |
| Colour              | Green                                                           |
| Max. Temperature    | 220°C                                                           |
| Pins                | Brass                                                           |
| +Positive Contact   | Nickel Chromium                                                 |
| -Negative Contact   | Nickel Alloy                                                    |
| Standards Met       | BS EN 50212:1997. RoHS                                          |
| Series              | Miniature Connector                                             |
|                     |                                                                 |