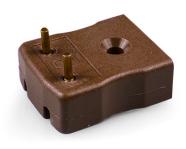

## PCB Mounting Thermocouple Connector Socket IM-T-PCB Type T IEC

Specially designed for PCBs, solid pins for direct board mounting & provision for CJC sensor

## **Specifications**

| Versatile, high quality circuit board mounting miniature socket |
|-----------------------------------------------------------------|
| TIEC                                                            |
| PCB socket                                                      |
| Miniature                                                       |
| Brown                                                           |
| 220°C                                                           |
| Copper                                                          |
| Copper Nickel                                                   |
| BS EN 50212:1997. RoHS                                          |
|                                                                 |