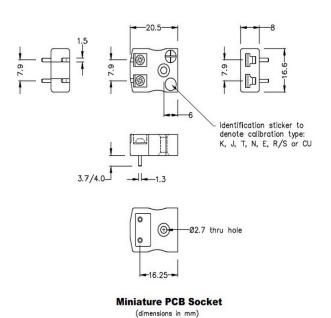

## PCB Mounting Thermocouple Connector Socket IM-T-PCB Type T IEC

Specially designed for PCBs, solid pins for direct board mounting & provision for CJC sensor

## **Specifications**

| Versatile, high quality circuit board mounting miniature socket |
|-----------------------------------------------------------------|
| TIEC                                                            |
| PCB socket                                                      |
| Miniature                                                       |
| Brown                                                           |
| 220°C                                                           |
| Copper                                                          |
| Copper Nickel                                                   |
| BS EN 50212:1997. RoHS                                          |
|                                                                 |