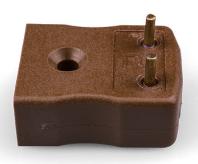

## PCB Mounting Thermocouple Connector Socket IM-T-PCB Type T IEC

Specially designed for PCBs, solid pins for direct board mounting & provision for CJC sensor

## **Specifications**

| Versatile, high quality circuit board mounting miniature socket |
|-----------------------------------------------------------------|
| TIEC                                                            |
| PCB socket                                                      |
| Miniature                                                       |
| Brown                                                           |
| 220°C                                                           |
| Copper                                                          |
| Copper Nickel                                                   |
| BS EN 50212:1997. RoHS                                          |
|                                                                 |