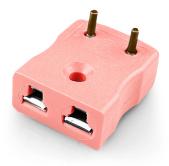

## PCB Mounting Thermocouple Connector Socket IM-N-PCB Type N IEC

Specially designed for PCBs, solid pins for direct board mounting & provision for CJC sensor

Specifications

## **Specifications**

| XE-1259-001                                                     |
|-----------------------------------------------------------------|
| Versatile, high quality circuit board mounting miniature socket |
| N IEC                                                           |
| PCB socket                                                      |
| Miniature                                                       |
| Pink                                                            |
| 220°C                                                           |
| Brass                                                           |
| Nickel / Chromium / Silicon                                     |
| Nickel Silicon                                                  |
| BS EN 50212:1997. RoHS                                          |
|                                                                 |