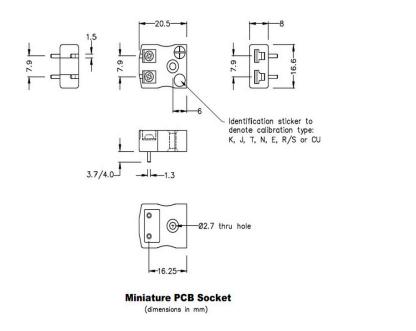

## PCB Mounting Thermocouple Connector Socket IM-N-PCB Type N IEC

Specially designed for PCBs, solid pins for direct board mounting & provision for CJC sensor

Specifications

## **Specifications**

| XE-1259-001                                                     |
|-----------------------------------------------------------------|
| Versatile, high quality circuit board mounting miniature socket |
| N IEC                                                           |
| PCB socket                                                      |
| Miniature                                                       |
| Pink                                                            |
| 220°C                                                           |
| Brass                                                           |
| Nickel / Chromium / Silicon                                     |
| Nickel Silicon                                                  |
| BS EN 50212:1997. RoHS                                          |
|                                                                 |