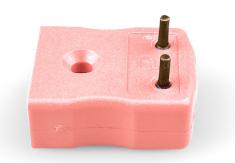

## PCB Mounting Thermocouple Connector Socket IM-N-PCB Type N IEC

Specially designed for PCBs, solid pins for direct board mounting & provision for CJC sensor

Specifications

## **Specifications**

| XE-1259-001                                                     |
|-----------------------------------------------------------------|
| Versatile, high quality circuit board mounting miniature socket |
| N IEC                                                           |
| PCB socket                                                      |
| Miniature                                                       |
| Pink                                                            |
| 220°C                                                           |
| Brass                                                           |
| Nickel / Chromium / Silicon                                     |
| Nickel Silicon                                                  |
| BS EN 50212:1997. RoHS                                          |
|                                                                 |