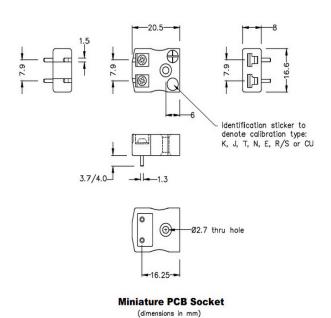

## PCB Mounting Thermocouple Connector Socket IM-R/S-PCB Type R/S IEC

Specially designed for PCBs, solid pins for direct board mounting & provision for CJC sensor

## **Specifications**

| Product Code        | XE-1299-001                                                     |
|---------------------|-----------------------------------------------------------------|
| General Description | Versatile, high quality circuit board mounting miniature socket |
| Thermocouple Type   | R/S IEC                                                         |
| Connector Type      | PCB socket                                                      |
| Connector Size      | Miniature                                                       |
| Colour              | Orange                                                          |
| Max. Temperature    | 220°C                                                           |
| +Positive Contact   | Copper                                                          |
| -Negative Contact   | Copper Alloy                                                    |
| Standards Met       | BS EN 50212:1997. RoHS                                          |
|                     |                                                                 |