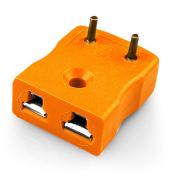

## PCB Mounting Thermocouple Connector Socket IM-R/S-PCB Type R/S IEC

Specially designed for PCBs, solid pins for direct board mounting & provision for CJC sensor

## **Specifications**

| Product Code        | XE-1299-001                                                     |
|---------------------|-----------------------------------------------------------------|
| General Description | Versatile, high quality circuit board mounting miniature socket |
| Thermocouple Type   | R/S IEC                                                         |
| Connector Type      | PCB socket                                                      |
| Connector Size      | Miniature                                                       |
| Colour              | Orange                                                          |
| Max. Temperature    | 220°C                                                           |
| +Positive Contact   | Copper                                                          |
| -Negative Contact   | Copper Alloy                                                    |
| Standards Met       | BS EN 50212:1997. RoHS                                          |
|                     |                                                                 |