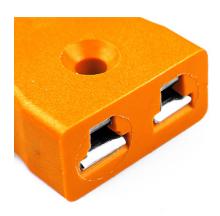

## PCB Mounting Thermocouple Connector Socket IM-R/S-PCB Type R/S IEC

Specially designed for PCBs, solid pins for direct board mounting & provision for CJC sensor

## **Specifications**

| Product Code        | XE-1299-001                                                     |
|---------------------|-----------------------------------------------------------------|
| General Description | Versatile, high quality circuit board mounting miniature socket |
| Thermocouple Type   | R/S IEC                                                         |
| Connector Type      | PCB socket                                                      |
| Connector Size      | Miniature                                                       |
| Colour              | Orange                                                          |
| Max. Temperature    | 220°C                                                           |
| +Positive Contact   | Copper                                                          |
| -Negative Contact   | Copper Alloy                                                    |
| Standards Met       | BS EN 50212:1997. RoHS                                          |
|                     |                                                                 |