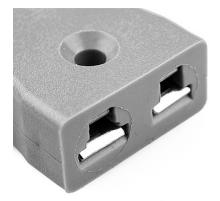

## PCB Mounting Thermocouple Connector Socket IM-B-PCB Type B IEC

Specially designed for PCBs, solid pins for direct board mounting & provision for CJC sensor

Specifications