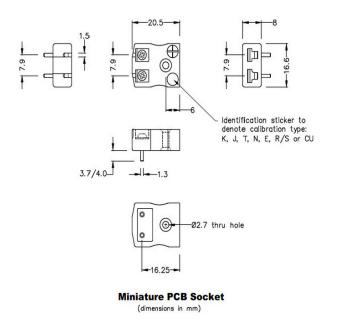

## PCB Mounting Thermocouple Connector Socket IM-B-PCB Type B IEC

Specially designed for PCBs, solid pins for direct board mounting & provision for CJC sensor

Specifications

## **Specifications**

| d mounting miniature socket |  |
|-----------------------------|--|
|                             |  |
|                             |  |
|                             |  |
|                             |  |
|                             |  |
|                             |  |
|                             |  |
| BS EN 50212:1997. RoHS      |  |
|                             |  |