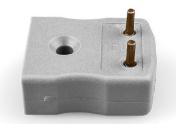

## PCB Mounting Thermocouple Connector Socket IM-B-PCB Type B IEC

Specially designed for PCBs, solid pins for direct board mounting & provision for CJC sensor

Specifications