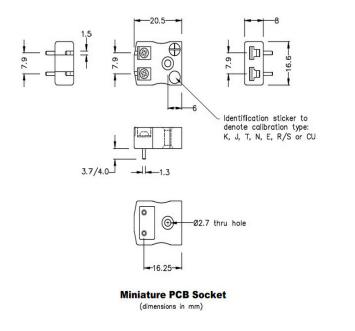

## PCB Mounting Thermocouple Connector Socket IM-E-PCB Type E IEC

Specially designed for PCBs, solid pins for direct board mounting & provision for CJC sensor

Specifications

## **Specifications**

| Product Code        | XE-1339-001                                                     |
|---------------------|-----------------------------------------------------------------|
| General Description | Versatile, high quality circuit board mounting miniature socket |
| Thermocouple Type   | EIEC                                                            |
| Connector Type      | PCB socket                                                      |
| Connector Size      | Miniature                                                       |
| Colour              | Violet                                                          |
| Max. Temperature    | 220°C                                                           |
| +Positive Contact   | Nickel Chromium                                                 |
| -Negative Contact   | Copper Nickel                                                   |
| Standards Met       | BS EN 50212:1997. RoHS                                          |
|                     |                                                                 |