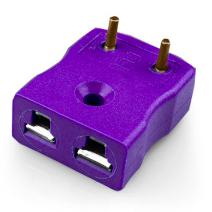

## PCB Mounting Thermocouple Connector Socket IM-E-PCB Type E IEC

Specially designed for PCBs, solid pins for direct board mounting & provision for CJC sensor

Specifications

## **Specifications**

| Product Code        | XE-1339-001                                                     |
|---------------------|-----------------------------------------------------------------|
| General Description | Versatile, high quality circuit board mounting miniature socket |
| Thermocouple Type   | EIEC                                                            |
| Connector Type      | PCB socket                                                      |
| Connector Size      | Miniature                                                       |
| Colour              | Violet                                                          |
| Max. Temperature    | 220°C                                                           |
| +Positive Contact   | Nickel Chromium                                                 |
| -Negative Contact   | Copper Nickel                                                   |
| Standards Met       | BS EN 50212:1997. RoHS                                          |
|                     |                                                                 |