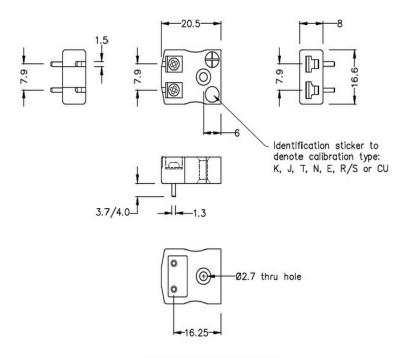

#### **Miniature PCB Socket**

(dimensions in mm)

Labfacility are the UK's leading manufacturer of Temperature Sensors, Thermocouple Connectors and associated Temperature Instrumentation and stockings of Thermocouple Cables. The Company has been trading since 1971 and is ISO9001 accredited.

### PCB Mounting Thermocouple Connector Socket FMTC-CU-PCB Type CU

Specially designed for PCBs, solid pins for direct board mounting & provision for CJC sensor