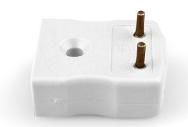

### PCB Mounting Thermocouple Connector Socket FMTC-CU-PCB Type CU

Specially designed for PCBs, solid pins for direct board mounting & provision for CJC sensor

## **Specifications**

| Product Code        | XE-1379-001                                                     |
|---------------------|-----------------------------------------------------------------|
| General Description | Versatile, high quality circuit board mounting miniature socket |
| Thermocouple Type   | IEC, ANSI, JIS Type CU                                          |
| Connector Type      | PCB socket                                                      |
| Connector Size      | Miniature                                                       |
| Colour              | White                                                           |
| Max. Temperature    | 220°C                                                           |
| Pins                | Brass                                                           |
| +Positive Contact   | Copper                                                          |
| -Negative Contact   | Copper                                                          |
| Standards Met       | BS EN 50212:1997. RoHS                                          |
| Series              | Miniature Connector                                             |
|                     |                                                                 |