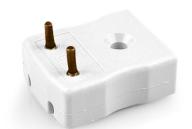

### PCB Mounting Thermocouple Connector Socket FMTC-CU-PCB Type CU

Specially designed for PCBs, solid pins for direct board mounting & provision for CJC sensor

## **Specifications**

| Product Code        | XE-1379-001                                                     |
|---------------------|-----------------------------------------------------------------|
| General Description | Versatile, high quality circuit board mounting miniature socket |
| Thermocouple Type   | IEC, ANSI, JIS Type CU                                          |
| Connector Type      | PCB socket                                                      |
| Connector Size      | Miniature                                                       |
| Colour              | White                                                           |
| Max. Temperature    | 220°C                                                           |
| Pins                | Brass                                                           |
| +Positive Contact   | Copper                                                          |
| -Negative Contact   | Copper                                                          |
| Standards Met       | BS EN 50212:1997. RoHS                                          |
| Series              | Miniature Connector                                             |
|                     |                                                                 |