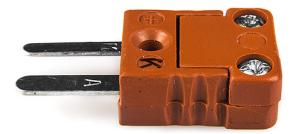

## High Temperature Miniature Thermocouple Connector MTC-K-M-HTP Plug Type K

Miniature Hi-Temp Plastic in-line Plug - HTP (dimensions in mm)

Labfacility are the UK's leading manufacturer of Temperature Sensors, Thermocouple Connectors and associated Temperature Instrumentation and stockings of Thermocouple Cables. The Company has been trading since 1971 and is ISO9001 accredited.

## High Temperature Miniature Thermocouple Connector MTC-K-M-HTP Plug Type K

Heavy duty plastic body, miniature size to match with flat pin plug. High temperature for use up to 425°C

Specifications

## **Specifications**

| Product Code        | XE-1156-001                                                                   |
|---------------------|-------------------------------------------------------------------------------|
| General Description | Heavy duty plastic body. High temperature for use up to 425°C                 |
|                     | For R,S & B compensating alloys limit the maximum usable temperature to 260°C |
| Thermocouple Type   | Type K High Temp                                                              |
| Connector Type      | High Temp Plug                                                                |
| Connector Size      | Miniature                                                                     |
| Colour              | Brown                                                                         |
| Max. Temperature    | 425°C                                                                         |
| Pins                | Flat Pins                                                                     |
| +Positive Contact   | Nickel Chromium                                                               |
| -Negative Contact   | Nickel Alloy                                                                  |
| Standards Met       | BS EN 50212:1997. RoHS                                                        |