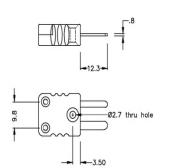

## High Temperature Miniature Thermocouple Connector MTC-K-M-HTP Plug Type K

Miniature Hi-Temp Plastic in-line Plug - HTP (dimensions in mm)

Labfacility are the UK's leading manufacturer of Temperature Sensors, Thermocouple Connectors and associated Temperature Instrumentation and stockings of Thermocouple Cables. The Company has been trading since 1971 and is ISO9001 accredited.

## **Specifications**

| Product Code        | XE-1156-001                                                                   |
|---------------------|-------------------------------------------------------------------------------|
| General Description | Heavy duty plastic body. High temperature for use up to 425°C                 |
|                     | For R,S & B compensating alloys limit the maximum usable temperature to 260°C |
| Thermocouple Type   | Type K High Temp                                                              |
| Connector Type      | High Temp Plug                                                                |
| Connector Size      | Miniature                                                                     |
| Colour              | Brown                                                                         |
| Max. Temperature    | 425°C                                                                         |
| Pins                | Flat Pins                                                                     |
| +Positive Contact   | Nickel Chromium                                                               |
| -Negative Contact   | Nickel Alloy                                                                  |
| Standards Met       | BS EN 50212:1997. RoHS                                                        |