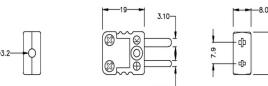

## High Temperature Miniature Thermocouple Connector MTC-K-M-HTP Plug Type K

Miniature Hi-Temp Plastic in-line Plug - HTP (dimensions in mm)

Labfacility are the UK's leading manufacturer of Temperature Sensors, Thermocouple Connectors and associated Temperature Instrumentation and stockings of Thermocouple Cables. The Company has been trading since 1971 and is ISO9001 accredited.

## **Specifications**

| Product Code        | XE-1156-001                                                                   |
|---------------------|-------------------------------------------------------------------------------|
| General Description | Heavy duty plastic body. High temperature for use up to 425°C                 |
|                     | For R,S & B compensating alloys limit the maximum usable temperature to 260°C |
| Thermocouple Type   | Type K High Temp                                                              |
| Connector Type      | High Temp Plug                                                                |
| Connector Size      | Miniature                                                                     |
| Colour              | Brown                                                                         |
| Max. Temperature    | 425°C                                                                         |
| Pins                | Flat Pins                                                                     |
| +Positive Contact   | Nickel Chromium                                                               |
| -Negative Contact   | Nickel Alloy                                                                  |
| Standards Met       | BS EN 50212:1997. RoHS                                                        |