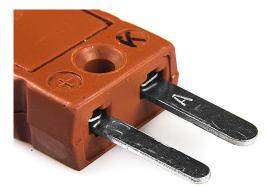

## High Temperature Miniature Thermocouple Connector MTC-K-M-HTP Plug Type K

Miniature Hi-Temp Plastic in-line Plug - HTP (dimensions in mm)

Labfacility are the UK's leading manufacturer of Temperature Sensors, Thermocouple Connectors and associated Temperature Instrumentation and stockings of Thermocouple Cables. The Company has been trading since 1971 and is ISO9001 accredited.

## High Temperature Miniature Thermocouple Connector MTC-K-M-HTP Plug Type K

Heavy duty plastic body, miniature size to match with flat pin plug. High temperature for use up to 425°C

Specifications

## **Specifications**

| Product Code        | XE-1156-001                                                                   |
|---------------------|-------------------------------------------------------------------------------|
| General Description | Heavy duty plastic body. High temperature for use up to 425°C                 |
|                     | For R,S & B compensating alloys limit the maximum usable temperature to 260°C |
| Thermocouple Type   | Type K High Temp                                                              |
| Connector Type      | High Temp Plug                                                                |
| Connector Size      | Miniature                                                                     |
| Colour              | Brown                                                                         |
| Max. Temperature    | 425°C                                                                         |
| Pins                | Flat Pins                                                                     |
| +Positive Contact   | Nickel Chromium                                                               |
| -Negative Contact   | Nickel Alloy                                                                  |
| Standards Met       | BS EN 50212:1997. RoHS                                                        |