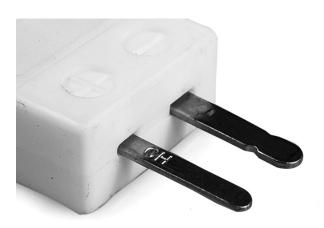

## Miniature High-Temperature (650Ã,°C) Ceramic Thermocouple Plug IM-J-M-HTC Type J IEC

Miniature Hi-Temp Ceramic in-line Plug - HTC

Labfacility are the UK's leading manufacturer of Temperature Sensors, Thermocouple Connectors and associated Temperature Instrumentation and stockings of Thermocouple Cables. The Company has been trading since 1971 and is ISO9001 accredited.

Product code: IM-J-M-HTC

Heavy Duty Ceramic Body for use up to 650°C

All connectors are coloured White with dot colour coding on body.

Can be used with wires up to 0.8mm diameter

For types R, S & B compensating alloys limit the maximum usable temperature to 260°C