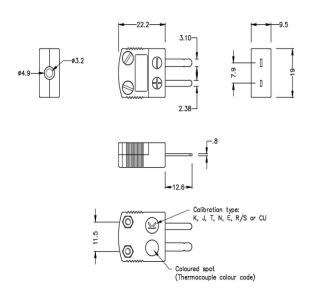

Product code: IM-J-M-HTC

Heavy Duty Ceramic Body for use up to 650°C

All connectors are coloured White with dot colour coding on body.

Can be used with wires up to 0.8mm diameter

For types R, S & B compensating alloys limit the maximum usable temperature to 260°C