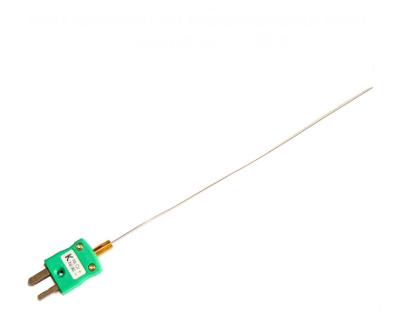

## 0.75mm Diameter with Miniature IEC Plug â€Â" Insulated or Grounded

Labfacility are the UK's leading manufacturer of Temperature Sensors, Thermocouple Connectors and associated Temperature Instrumentation and stockings of Thermocouple Cables. The Company has been trading since 1971 and is ISO9001 accredited.

Type K Mineral Insulated 316 stainless steel, Fitted with miniplug

If you require larger quantities, please email sales@labfacility.com or telephone our sales line 01243 871280.

## **Specifications**

| Type K 316 stainless steel, Fitted with miniplug           |
|------------------------------------------------------------|
| Mineral Insulated                                          |
| K                                                          |
| Single element, junction insulated or grounded from sheath |
| 0.75mm                                                     |
| 50, 100, 150, 250mm                                        |
| 316 stainless steel                                        |
| Thermocouple IEC Mini plug (Max Temp 200°C)                |
| +750°C                                                     |
| -100°C                                                     |
| Class 1                                                    |
| In accordance with IEC 584                                 |
|                                                            |