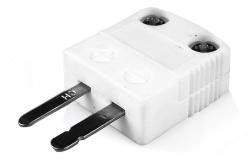

Product code: IM-T-M-HTC

Heavy Duty Ceramic Body for use up to 650°C

All connectors are coloured White with dot colour coding on body.

Can be used with wires up to 0.8mm diameter

For types R, S & B compensating alloys limit the maximum usable temperature to 260°C