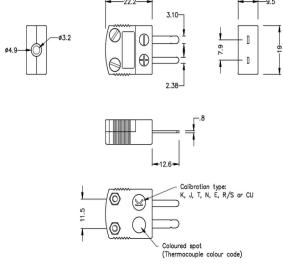

Product code: IM-T-M-HTC

Heavy Duty Ceramic Body for use up to 650°C

All connectors are coloured White with dot colour coding on body.

Can be used with wires up to 0.8mm diameter

For types R, S & B compensating alloys limit the maximum usable temperature to 260°C