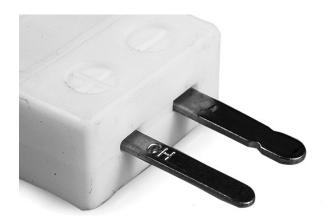

Product code: IM-T-M-HTC

Heavy Duty Ceramic Body for use up to 650°C

All connectors are coloured White with dot colour coding on body.

Can be used with wires up to 0.8mm diameter

For types R, S & B compensating alloys limit the maximum usable temperature to 260°C