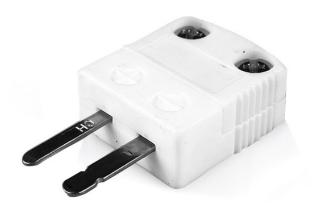

## Miniature High-Temperature (650Ã,°C) Ceramic Thermocouple Plug IM-N-M-HTC Type N IEC

Miniature Hi-Temp Ceramic in-line Plug - HTC (dimensions in mm)

Labfacility are the UK's leading manufacturer of Temperature Sensors, Thermocouple Connectors and associated Temperature Instrumentation and stockings of Thermocouple Cables. The Company has been trading since 1971 and is ISO9001 accredited.

Product code: IM-N-M-HTC

Heavy Duty Ceramic Body for use up to 650°C

All connectors are coloured White with dot colour coding on body.

Can be used with wires up to 0.8mm diameter

For types R, S & B compensating alloys limit the maximum usable temperature to 260°C