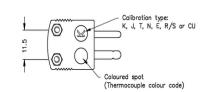

Product code: IM-N-M-HTC

Heavy Duty Ceramic Body for use up to 650°C

All connectors are coloured White with dot colour coding on body.

Can be used with wires up to 0.8mm diameter

For types R, S & B compensating alloys limit the maximum usable temperature to 260°C