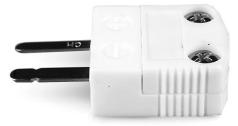

## Miniature High-Temperature (650Ã,°C) Ceramic Thermocouple Plug IM-N-M-HTC Type N IEC

Miniature Hi-Temp Ceramic in-line Plug - HTC (dimensions in mm)

Labfacility are the UK's leading manufacturer of Temperature Sensors, Thermocouple Connectors and associated Temperature Instrumentation and stockings of Thermocouple Cables. The Company has been trading since 1971 and is ISO9001 accredited.

Product code: IM-N-M-HTC

Heavy Duty Ceramic Body for use up to 650°C

All connectors are coloured White with dot colour coding on body.

Can be used with wires up to 0.8mm diameter

For types R, S & B compensating alloys limit the maximum usable temperature to 260°C