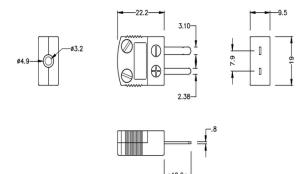

## Miniature High-Temperature (650Ã,°C) Ceramic Thermocouple Plug IM-N-M-HTC Type N IEC

Miniature Hi-Temp Ceramic in-line Plug - HTC (dimensions in mm)

Labfacility are the UK's leading manufacturer of Temperature Sensors, Thermocouple Connectors and associated Temperature Instrumentation and stockings of Thermocouple Cables. The Company has been trading since 1971 and is ISO9001 accredited.

Product code: IM-N-M-HTC

Heavy Duty Ceramic Body for use up to 650°C

All connectors are coloured White with dot colour coding on body.

Can be used with wires up to 0.8mm diameter

For types R, S & B compensating alloys limit the maximum usable temperature to 260°C