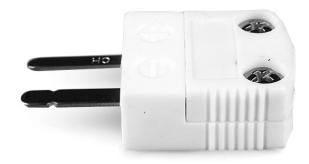

## Miniature High-Temperature (650Ã,°C) Ceramic Thermocouple Plug IM-B-M-HTC Type B IEC

Miniature Hi-Temp Ceramic in-line Plug - HTC (dimensions in mm)

Labfacility are the UK's leading manufacturer of Temperature Sensors, Thermocouple Connectors and associated Temperature Instrumentation and stockings of Thermocouple Cables. The Company has been trading since 1971 and is ISO9001 accredited.

Product code: IM-B-M-HTC

Heavy Duty Ceramic Body for use up to 650°C

All connectors are coloured White with dot colour coding on body.

Can be used with wires up to 0.8mm diameter

For types R, S & B compensating alloys limit the maximum usable temperature to 260°C