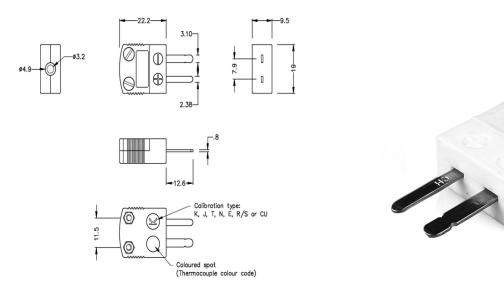

## Miniature High-Temperature (650Ã,°C) Ceramic Thermocouple Plug IM-B-M-HTC Type B IEC

Miniature Hi-Temp Ceramic in-line Plug - HTC (dimensions in mm)

Labfacility are the UK's leading manufacturer of Temperature Sensors, Thermocouple Connectors and associated Temperature Instrumentation and stockings of Thermocouple Cables. The Company has been trading since 1971 and is ISO9001 accredited.

Product code: IM-B-M-HTC

Heavy Duty Ceramic Body for use up to 650°C

All connectors are coloured White with dot colour coding on body.

Can be used with wires up to 0.8mm diameter

For types R, S & B compensating alloys limit the maximum usable temperature to 260°C