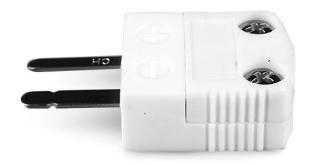

Product code: IM-E-M-HTC

Heavy Duty Ceramic Body for use up to 650°C

All connectors are coloured White with dot colour coding on body.

Can be used with wires up to 0.8mm diameter

For types R, S & B compensating alloys limit the maximum usable temperature to 260°C