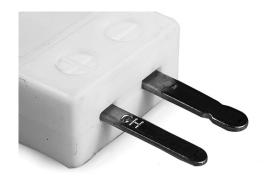

Product code: IM-E-M-HTC

Heavy Duty Ceramic Body for use up to 650°C

All connectors are coloured White with dot colour coding on body.

Can be used with wires up to 0.8mm diameter

For types R, S & B compensating alloys limit the maximum usable temperature to 260°C