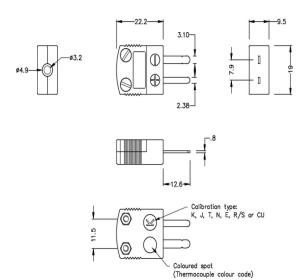

Product code: IM-E-M-HTC

Heavy Duty Ceramic Body for use up to 650°C

All connectors are coloured White with dot colour coding on body.

Can be used with wires up to 0.8mm diameter

For types R, S & B compensating alloys limit the maximum usable temperature to 260°C