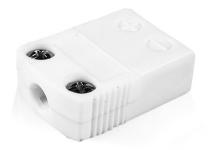

Product code: IM-J-F-HTC

Heavy Duty Ceramic Body for use up to 650°C

All connectors are coloured White with dot colour coding on body.

Can be used with wires up to 0.8mm diameter

For types R, S & B compensating alloys limit the maximum usable temperature to 260°C