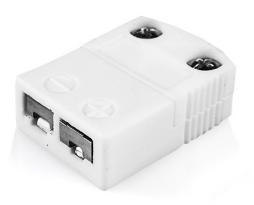

Product code: IM-J-F-HTC

Heavy Duty Ceramic Body for use up to 650°C

All connectors are coloured White with dot colour coding on body.

Can be used with wires up to 0.8mm diameter

For types R, S & B compensating alloys limit the maximum usable temperature to 260°C