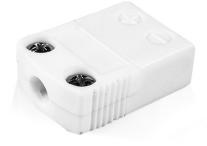

Product code: IM-T-F-HTC

Heavy Duty Ceramic Body for use up to 650°C

All connectors are coloured White with dot colour coding on body.

Can be used with wires up to 0.8mm diameter

For types R, S & B compensating alloys limit the maximum usable temperature to 260°C