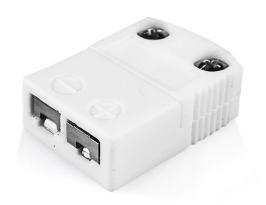

Product code: IM-T-F-HTC

Heavy Duty Ceramic Body for use up to 650°C

All connectors are coloured White with dot colour coding on body.

Can be used with wires up to 0.8mm diameter

For types R, S & B compensating alloys limit the maximum usable temperature to 260°C