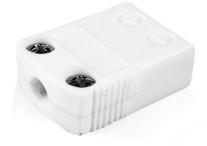

Product code: IM-R/S-F-HTC

Heavy Duty Ceramic Body for use up to 650°C

All connectors are coloured White with dot colour coding on body.

Can be used with wires up to 0.8mm diameter

For types R, S & B compensating alloys limit the maximum usable temperature to 260°C