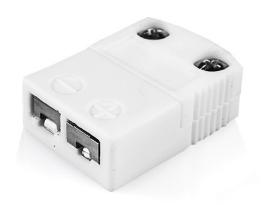

Product code: IM-R/S-F-HTC

Heavy Duty Ceramic Body for use up to 650°C

All connectors are coloured White with dot colour coding on body.

Can be used with wires up to 0.8mm diameter

For types R, S & B compensating alloys limit the maximum usable temperature to 260°C