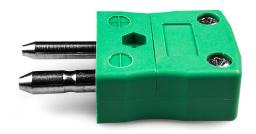

## Standard Thermocouple Connector Plug IS-K-M Type K IEC

Labfacility are the UK's leading manufacturer of Temperature Sensors, Thermocouple Connectors and associated Temperature Instrumentation and stockings of Thermocouple Cables. The Company has been trading since 1971 and is ISO9001 accredited.

## Standard Thermocouple Connector Plug IS-K-M Type K IEC

Contacts are made from true Thermocouple alloys. Suitable for industrial applications

## **Specifications**

| Product Code        | XE-1400-001                                            |
|---------------------|--------------------------------------------------------|
| General Description | Contacts are polarised to prevent incorrect connection |
| Thermocouple Type   | K IEC                                                  |
| Connector Type      | Plug                                                   |
| Connector Size      | Standard                                               |
| Colour              | Green                                                  |
| Max. Temperature    | 220°C                                                  |
| Pins                | Solid Round Pins                                       |
| +Positive Contact   | Nickel Chromium                                        |
| -Negative Contact   | Nickel Alloy                                           |
| Standards Met       | BS EN 50212:1997. RoHS                                 |
|                     |                                                        |