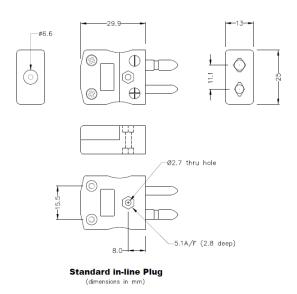

## **Specifications**

| Product Code        | XE-1400-001                                            |
|---------------------|--------------------------------------------------------|
| General Description | Contacts are polarised to prevent incorrect connection |
| Thermocouple Type   | K IEC                                                  |
| Connector Type      | Plug                                                   |
| Connector Size      | Standard                                               |
| Colour              | Green                                                  |
| Max. Temperature    | 220°C                                                  |
| Pins                | Solid Round Pins                                       |
| +Positive Contact   | Nickel Chromium                                        |
| -Negative Contact   | Nickel Alloy                                           |
| Standards Met       | BS EN 50212:1997. RoHS                                 |
|                     |                                                        |