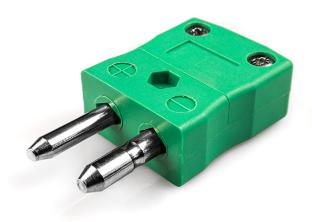

## Standard Thermocouple Connector Plug IS-K-M Type K IEC

Labfacility are the UK's leading manufacturer of Temperature Sensors, Thermocouple Connectors and associated Temperature Instrumentation and stockings of Thermocouple Cables. The Company has been trading since 1971 and is ISO9001 accredited.

## Standard Thermocouple Connector Plug IS-K-M Type K IEC

Contacts are made from true Thermocouple alloys. Suitable for industrial applications

## **Specifications**

| Product Code        | XE-1400-001                                            |
|---------------------|--------------------------------------------------------|
| General Description | Contacts are polarised to prevent incorrect connection |
| Thermocouple Type   | K IEC                                                  |
| Connector Type      | Plug                                                   |
| Connector Size      | Standard                                               |
| Colour              | Green                                                  |
| Max. Temperature    | 220°C                                                  |
| Pins                | Solid Round Pins                                       |
| +Positive Contact   | Nickel Chromium                                        |
| -Negative Contact   | Nickel Alloy                                           |
| Standards Met       | BS EN 50212:1997. RoHS                                 |
|                     |                                                        |