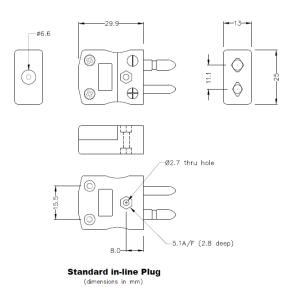

## **Specifications**

| Product Code        | XE-1460-001                                            |
|---------------------|--------------------------------------------------------|
| General Description | Contacts are polarised to prevent incorrect connection |
| Thermocouple Type   | J IEC                                                  |
| Connector Type      | Plug                                                   |
| Connector Size      | Standard                                               |
| Colour              | Black                                                  |
| Max. Temperature    | 220°C                                                  |
| Pins                | Solid Round Pins                                       |
| +Positive Contact   | Iron                                                   |
| -Negative Contact   | Copper Nickel                                          |
| Standards Met       | BS EN 50212:1997. RoHS                                 |
| Series              | Standard Connector                                     |
|                     |                                                        |