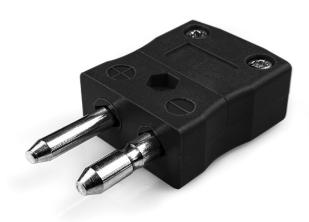

## Standard Thermocouple Connector Plug IS-J-M Type J IEC

Labfacility are the UK's leading manufacturer of Temperature Sensors, Thermocouple Connectors and associated Temperature Instrumentation and stockings of Thermocouple Cables. The Company has been trading since 1971 and is ISO9001 accredited.

## Standard Thermocouple Connector Plug IS-J-M Type J IEC

Contacts are made from true Thermocouple alloys. Suitable for industrial applications

## **Specifications**

| Product Code        | XE-1460-001                                            |
|---------------------|--------------------------------------------------------|
| General Description | Contacts are polarised to prevent incorrect connection |
| Thermocouple Type   | J IEC                                                  |
| Connector Type      | Plug                                                   |
| Connector Size      | Standard                                               |
| Colour              | Black                                                  |
| Max. Temperature    | 220°C                                                  |
| Pins                | Solid Round Pins                                       |
| +Positive Contact   | Iron                                                   |
| -Negative Contact   | Copper Nickel                                          |
| Standards Met       | BS EN 50212:1997. RoHS                                 |
| Series              | Standard Connector                                     |
|                     |                                                        |