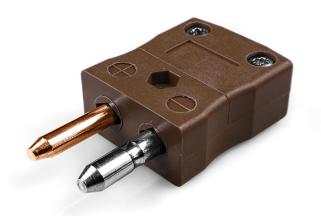

## Standard Thermocouple Connector Plug IS-T-M Type T IEC

Contacts are made from true Thermocouple alloys. Suitable for industrial applications

Specifications

## **Specifications**

| Product Code        | XE-1490-001                                            |  |
|---------------------|--------------------------------------------------------|--|
| General Description | Contacts are polarised to prevent incorrect connection |  |
| Thermocouple Type   | TIEC                                                   |  |
| Connector Type      | Plug                                                   |  |
| Connector Size      | Standard                                               |  |
| Colour              | Brown                                                  |  |
| Max. Temperature    | 220°C                                                  |  |
| Pins                | Solid Round Pins                                       |  |
| +Positive Contact   | Copper                                                 |  |
| -Negative Contact   | Copper Nickel                                          |  |
| Standards Met       | BS EN 50212:1997. RoHS                                 |  |