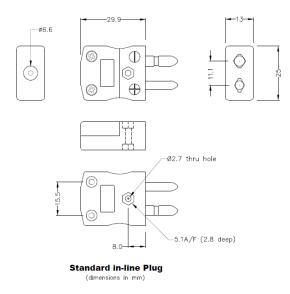

## **Specifications**

| Product Code        | XE-1490-001                                            |  |
|---------------------|--------------------------------------------------------|--|
| General Description | Contacts are polarised to prevent incorrect connection |  |
| Thermocouple Type   | TIEC                                                   |  |
| Connector Type      | Plug                                                   |  |
| Connector Size      | Standard                                               |  |
| Colour              | Brown                                                  |  |
| Max. Temperature    | 220°C                                                  |  |
| Pins                | Solid Round Pins                                       |  |
| +Positive Contact   | Copper                                                 |  |
| -Negative Contact   | Copper Nickel                                          |  |
| Standards Met       | BS EN 50212:1997. RoHS                                 |  |