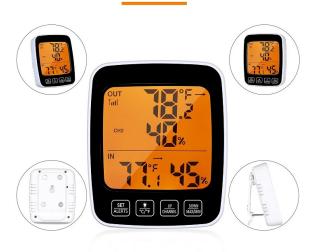

## Wireless Indoor Outdoor Thermometer Hygrometer with colour display

## **Specifications**

| Product Code            | XE-4353-001                                                           |
|-------------------------|-----------------------------------------------------------------------|
| Model                   | LDTH-6605                                                             |
| General Description     | Indoor / Outdoor Thermometer Hygrometer                               |
| Туре                    | Touch Screen / Colour Display                                         |
| Communications Protocol | Wireless                                                              |
| Accuracy                | Temp Accuracy:+/- 1°C (+/- 1.5°F). Humidity accuracy: +/-5%           |
| Resolution              | 0.1°C or 0.1°F                                                        |
| High Alarm Level        | User selectable                                                       |
| Low Alarm Level         | User Selectable                                                       |
| Emissivity              | 0.10-1.00 Adjustable, 0.95 Preset (see download for emissivity chart) |
| Distance to Spot Size   | 12:1                                                                  |
| Battery                 | Main Unit - 2 x AAA(included) / Transmitters - 2 x AA (included)      |
| Connector Type          | Plug                                                                  |
| Connector Size          | Miniature (moulded-on)                                                |
| Colour                  | White                                                                 |
| Dimensions              | Main Unit Size: 97x81x33mm / Sensor's Size :130x40x20mm               |