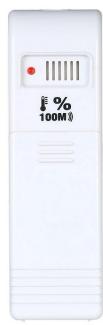

## **Specifications**

| Product Code            | XE-4353-001                                                           |
|-------------------------|-----------------------------------------------------------------------|
| Model                   | LDTH-6605                                                             |
| General Description     | Indoor / Outdoor Thermometer Hygrometer                               |
| Туре                    | Touch Screen / Colour Display                                         |
| Communications Protocol | Wireless                                                              |
| Accuracy                | Temp Accuracy:+/- 1°C (+/- 1.5°F). Humidity accuracy: +/-5%           |
| Resolution              | 0.1°C or 0.1°F                                                        |
| High Alarm Level        | User selectable                                                       |
| Low Alarm Level         | User Selectable                                                       |
| Emissivity              | 0.10-1.00 Adjustable, 0.95 Preset (see download for emissivity chart) |
| Distance to Spot Size   | 12:1                                                                  |
| Battery                 | Main Unit - 2 x AAA(included) / Transmitters - 2 x AA (included)      |
| Connector Type          | Plug                                                                  |
| Connector Size          | Miniature (moulded-on)                                                |
| Colour                  | White                                                                 |
| Dimensions              | Main Unit Size: 97x81x33mm / Sensor's Size :130x40x20mm               |

| Element/hot junction | Single element, junction insulated from sheath (offers protection against spurious electrical signals) |
|----------------------|--------------------------------------------------------------------------------------------------------|
| Functions            | Wireless Sensors; 200ft/60m remote range                                                               |
| Function #1          | Blue backlight with 10 seconds auto-off                                                                |
| Function #2          | °C / °F unit selectable                                                                                |
| Function #3          | Auto Power off & Data Hold                                                                             |
| Function #4          | High / Low Temperature Alarm setup                                                                     |
| Function #5          | Laser ON / OFF selectable                                                                              |
| Function #6          | Backlight ON / OFF selectable                                                                          |
| Unit selectable      | °C / °F                                                                                                |
| Display Type         | Backlight touchscreen LCD                                                                              |
| Max. Temperature     | +1100°C (Moulded-on plug +110°C)                                                                       |
| Min. Temperature     | -40°C                                                                                                  |
| Probe Diameter       | 3.0mm                                                                                                  |
| Probe Length         | 110mm / 150mm                                                                                          |
| Probe Material       | 310 stainless steel sheath                                                                             |
| Weight               | 0.2 KG                                                                                                 |
| Power Supply         | Requires one standard 9V battery (included)                                                            |
| Sensor Type          | Mineral insulated                                                                                      |
| Standards Met        | IEC                                                                                                    |
| Thermocouple Type    | K or T IEC                                                                                             |
| Termination Type     | Miniature moulded flat pin plug, colour coded 'green' in accordance IEC specification                  |
| Measuring range      | -50°C to 420°C (-58-788°F).                                                                            |