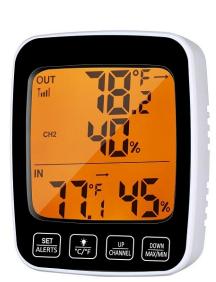

## Wireless Indoor Outdoor Thermometer Hygrometer with colour display

## **Specifications**

| Product Code            | XE-4353-001                                                           |
|-------------------------|-----------------------------------------------------------------------|
| Model                   | LDTH-6605                                                             |
| General Description     | Indoor / Outdoor Thermometer Hygrometer                               |
| Туре                    | Touch Screen / Colour Display                                         |
| Communications Protocol | Wireless                                                              |
| Accuracy                | Temp Accuracy:+/- 1°C (+/- 1.5°F). Humidity accuracy: +/-5%           |
| Resolution              | 0.1°C or 0.1°F                                                        |
| High Alarm Level        | User selectable                                                       |
| Low Alarm Level         | User Selectable                                                       |
| Emissivity              | 0.10-1.00 Adjustable, 0.95 Preset (see download for emissivity chart) |
| Distance to Spot Size   | 12:1                                                                  |
| Battery                 | Main Unit - 2 x AAA(included) / Transmitters - 2 x AA (included)      |
| Connector Type          | Plug                                                                  |
| Connector Size          | Miniature (moulded-on)                                                |
| Colour                  | White                                                                 |
| Dimensions              | Main Unit Size: 97x81x33mm / Sensor's Size :130x40x20mm               |

| Element/hot junction | Single element, junction insulated from sheath (offers protection against spurious electrical signals) |
|----------------------|--------------------------------------------------------------------------------------------------------|
| Functions            | Wireless Sensors; 200ft/60m remote range                                                               |
| Function #1          | Blue backlight with 10 seconds auto-off                                                                |
| Function #2          | °C / °F unit selectable                                                                                |
| Function #3          | Auto Power off & Data Hold                                                                             |
| Function #4          | High / Low Temperature Alarm setup                                                                     |
| Function #5          | Laser ON / OFF selectable                                                                              |
| Function #6          | Backlight ON / OFF selectable                                                                          |
| Unit selectable      | °C / °F                                                                                                |
| Display Type         | Backlight touchscreen LCD                                                                              |
| Max. Temperature     | +1100°C (Moulded-on plug +110°C)                                                                       |
| Min. Temperature     | -40°C                                                                                                  |
| Probe Diameter       | 3.0mm                                                                                                  |
| Probe Length         | 110mm / 150mm                                                                                          |
| Probe Material       | 310 stainless steel sheath                                                                             |
| Weight               | 0.2 KG                                                                                                 |
| Power Supply         | Requires one standard 9V battery (included)                                                            |
| Sensor Type          | Mineral insulated                                                                                      |
| Standards Met        | IEC                                                                                                    |
| Thermocouple Type    | K or T IEC                                                                                             |
| Termination Type     | Miniature moulded flat pin plug, colour coded 'green' in accordance IEC specification                  |
| Measuring range      | -50°C to 420°C (-58-788°F).                                                                            |