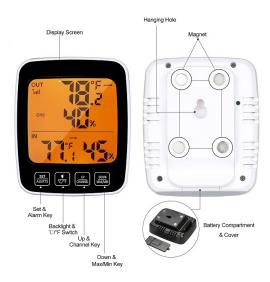

## **Specifications**

| Product Code            | XE-4353-001                                                           |
|-------------------------|-----------------------------------------------------------------------|
| Model                   | LDTH-6605                                                             |
| General Description     | Indoor / Outdoor Thermometer Hygrometer                               |
| Туре                    | Touch Screen / Colour Display                                         |
| Communications Protocol | Wireless                                                              |
| Accuracy                | Temp Accuracy:+/- 1°C (+/- 1.5°F). Humidity accuracy: +/-5%           |
| Resolution              | 0.1°C or 0.1°F                                                        |
| High Alarm Level        | User selectable                                                       |
| Low Alarm Level         | User Selectable                                                       |
| Emissivity              | 0.10-1.00 Adjustable, 0.95 Preset (see download for emissivity chart) |
| Distance to Spot Size   | 12:1                                                                  |
| Battery                 | Main Unit - 2 x AAA(included) / Transmitters - 2 x AA (included)      |
| Connector Type          | Plug                                                                  |
| Connector Size          | Miniature (moulded-on)                                                |
| Colour                  | White                                                                 |
| Dimensions              | Main Unit Size: 97x81x33mm / Sensor's Size :130x40x20mm               |

| Element/hot junction | Single element, junction insulated from sheath (offers protection against spurious electrical signals) |
|----------------------|--------------------------------------------------------------------------------------------------------|
| Functions            | Wireless Sensors; 200ft/60m remote range                                                               |
| Function #1          | Blue backlight with 10 seconds auto-off                                                                |
| Function #2          | °C / °F unit selectable                                                                                |
| Function #3          | Auto Power off & Data Hold                                                                             |
| Function #4          | High / Low Temperature Alarm setup                                                                     |
| Function #5          | Laser ON / OFF selectable                                                                              |
| Function #6          | Backlight ON / OFF selectable                                                                          |
| Unit selectable      | °C / °F                                                                                                |
| Display Type         | Backlight touchscreen LCD                                                                              |
| Max. Temperature     | +1100°C (Moulded-on plug +110°C)                                                                       |
| Min. Temperature     | -40°C                                                                                                  |
| Probe Diameter       | 3.0mm                                                                                                  |
| Probe Length         | 110mm / 150mm                                                                                          |
| Probe Material       | 310 stainless steel sheath                                                                             |
| Weight               | 0.2 KG                                                                                                 |
| Power Supply         | Requires one standard 9V battery (included)                                                            |
| Sensor Type          | Mineral insulated                                                                                      |
| Standards Met        | IEC                                                                                                    |
| Thermocouple Type    | K or T IEC                                                                                             |
| Termination Type     | Miniature moulded flat pin plug, colour coded 'green' in accordance IEC specification                  |
| Measuring range      | -50°C to 420°C (-58-788°F).                                                                            |

| Construction          | ABS plastic                                                                                                                                         |
|-----------------------|-----------------------------------------------------------------------------------------------------------------------------------------------------|
| Important Information | These are industrial IR thermometers, so please check the specifications before purchasing as a restocking fee of 20% will apply to unused products |