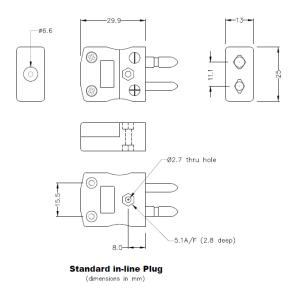

## **Specifications**

| Product Code        | XE-1550-001                                            |  |
|---------------------|--------------------------------------------------------|--|
| General Description | Contacts are polarised to prevent incorrect connection |  |
| Thermocouple Type   | N IEC                                                  |  |
| Connector Type      | Plug                                                   |  |
| Connector Size      | Standard                                               |  |
| Colour              | Pink                                                   |  |
| Max. Temperature    | 220°C                                                  |  |
| Pins                | Solid Round Pins                                       |  |
| +Positive Contact   | Nickel / Chromium / Silicon                            |  |
| -Negative Contact   | Nickel Silicon                                         |  |
| Standards Met       | BS EN 50212:1997. RoHS                                 |  |