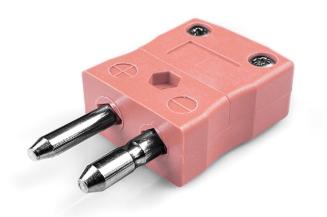

## Standard Thermocouple Connector Plug IS-N-M Type N IEC

Labfacility are the UK's leading manufacturer of Temperature Sensors, Thermocouple Connectors and associated Temperature Instrumentation and stockings of Thermocouple Cables. The Company has been trading since 1971 and is ISO9001 accredited.

## Standard Thermocouple Connector Plug IS-N-M Type N IEC

Contacts are made from true Thermocouple alloys. Suitable for industrial applications

Specifications

## **Specifications**

| Product Code        | XE-1550-001                                            |  |
|---------------------|--------------------------------------------------------|--|
| General Description | Contacts are polarised to prevent incorrect connection |  |
| Thermocouple Type   | N IEC                                                  |  |
| Connector Type      | Plug                                                   |  |
| Connector Size      | Standard                                               |  |
| Colour              | Pink                                                   |  |
| Max. Temperature    | 220°C                                                  |  |
| Pins                | Solid Round Pins                                       |  |
| +Positive Contact   | Nickel / Chromium / Silicon                            |  |
| -Negative Contact   | Nickel Silicon                                         |  |
| Standards Met       | BS EN 50212:1997. RoHS                                 |  |