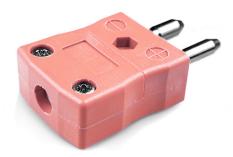

## Standard Thermocouple Connector Plug IS-N-M Type N IEC

Labfacility are the UK's leading manufacturer of Temperature Sensors, Thermocouple Connectors and associated Temperature Instrumentation and stockings of Thermocouple Cables. The Company has been trading since 1971 and is ISO9001 accredited.

## Standard Thermocouple Connector Plug IS-N-M Type N IEC

Contacts are made from true Thermocouple alloys. Suitable for industrial applications

Specifications

## **Specifications**

| Product Code        | XE-1550-001                                            |  |
|---------------------|--------------------------------------------------------|--|
| General Description | Contacts are polarised to prevent incorrect connection |  |
| Thermocouple Type   | N IEC                                                  |  |
| Connector Type      | Plug                                                   |  |
| Connector Size      | Standard                                               |  |
| Colour              | Pink                                                   |  |
| Max. Temperature    | 220°C                                                  |  |
| Pins                | Solid Round Pins                                       |  |
| +Positive Contact   | Nickel / Chromium / Silicon                            |  |
| -Negative Contact   | Nickel Silicon                                         |  |
| Standards Met       | BS EN 50212:1997. RoHS                                 |  |