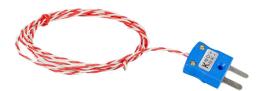

## Datasheet

Mini plug termination.

Welded, exposed junction for fast response times. Durable construction with PFA insulation for resistance to oils, acid, fluids and good mechanical strength and flexibility.

## **Specifications**

| Product Code        | XE-0520-001                                                                                                                                                                   |
|---------------------|-------------------------------------------------------------------------------------------------------------------------------------------------------------------------------|
| General Description | Welded, exposed junction for fast response times. Durable construction with PFA insulation for resistance to oils, acid, fluids and good mechanical strength and flexibility. |
| Manufacturing Code  | Z2-K-2.0-1/0.3-MP-JIS                                                                                                                                                         |
| Sensor Type         | Exposed Junction                                                                                                                                                              |
| Thermocouple Type   | JIS Type K                                                                                                                                                                    |
| Cable Length        | 2m (6.56ft)                                                                                                                                                                   |
| Cable Type          | PFA Twin Twisted                                                                                                                                                              |
| Core / Strands      | 1/0.3mm                                                                                                                                                                       |
| Cable Termination   | Mini Plug                                                                                                                                                                     |
| Max. Temperature    | +250°C                                                                                                                                                                        |
| Min. Temperature    | -75°C                                                                                                                                                                         |