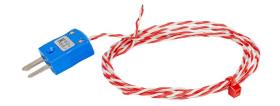

## Datasheet

Mini plug termination.

Welded, exposed junction for fast response times. Durable construction with PFA insulation for resistance to oils, acid, fluids and good mechanical strength and flexibility.

## **Specifications**

| Product Code        | XE-0520-001                                                                                                                                                                   |
|---------------------|-------------------------------------------------------------------------------------------------------------------------------------------------------------------------------|
| General Description | Welded, exposed junction for fast response times. Durable construction with PFA insulation for resistance to oils, acid, fluids and good mechanical strength and flexibility. |
| Manufacturing Code  | Z2-K-2.0-1/0.3-MP-JIS                                                                                                                                                         |
| Sensor Type         | Exposed Junction                                                                                                                                                              |
| Thermocouple Type   | JIS Type K                                                                                                                                                                    |
| Cable Length        | 2m (6.56ft)                                                                                                                                                                   |
| Cable Type          | PFA Twin Twisted                                                                                                                                                              |
| Core / Strands      | 1/0.3mm                                                                                                                                                                       |
| Cable Termination   | Mini Plug                                                                                                                                                                     |
| Max. Temperature    | +250°C                                                                                                                                                                        |
| Min. Temperature    | -75°C                                                                                                                                                                         |