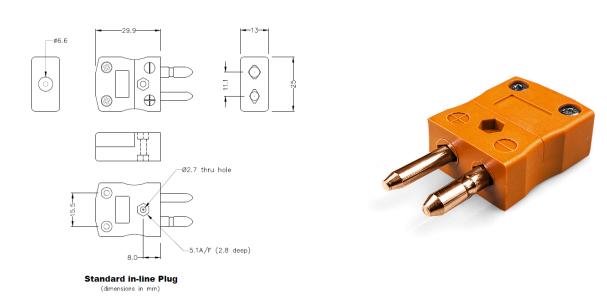

## Standard Thermocouple Connector Plug IS-R/S-M Type R/S IEC

Contacts are made from true Thermocouple alloys. Suitable for industrial applications

Specifications

## **Specifications**

| XE-1590-001                                            |                                                                                                                                                        |
|--------------------------------------------------------|--------------------------------------------------------------------------------------------------------------------------------------------------------|
| Contacts are polarised to prevent incorrect connection |                                                                                                                                                        |
| R/S IEC                                                |                                                                                                                                                        |
| Plug                                                   |                                                                                                                                                        |
| Standard                                               |                                                                                                                                                        |
| Orange                                                 |                                                                                                                                                        |
| 220°C                                                  |                                                                                                                                                        |
| Solid Round Pins                                       |                                                                                                                                                        |
| Copper                                                 |                                                                                                                                                        |
| Copper Alloy                                           |                                                                                                                                                        |
| BS EN 50212:1997. RoHS                                 |                                                                                                                                                        |
|                                                        | Contacts are polarised to prevent incorrect connection<br>R/S IEC<br>Plug<br>Standard<br>Orange<br>220°C<br>Solid Round Pins<br>Copper<br>Copper Alloy |