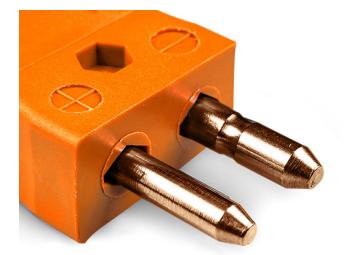

## Standard Thermocouple Connector Plug IS-R/S-M Type R/S IEC

Contacts are made from true Thermocouple alloys. Suitable for industrial applications

Specifications

## **Specifications**

| XE-1590-001                                            |                                                                                                                                                        |
|--------------------------------------------------------|--------------------------------------------------------------------------------------------------------------------------------------------------------|
| Contacts are polarised to prevent incorrect connection |                                                                                                                                                        |
| R/S IEC                                                |                                                                                                                                                        |
| Plug                                                   |                                                                                                                                                        |
| Standard                                               |                                                                                                                                                        |
| Orange                                                 |                                                                                                                                                        |
| 220°C                                                  |                                                                                                                                                        |
| Solid Round Pins                                       |                                                                                                                                                        |
| Copper                                                 |                                                                                                                                                        |
| Copper Alloy                                           |                                                                                                                                                        |
| BS EN 50212:1997. RoHS                                 |                                                                                                                                                        |
|                                                        | Contacts are polarised to prevent incorrect connection<br>R/S IEC<br>Plug<br>Standard<br>Orange<br>220°C<br>Solid Round Pins<br>Copper<br>Copper Alloy |