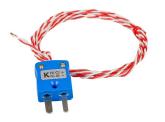

## Datasheet

Mini plug termination.

Welded, exposed junction for fast response times. Durable construction with PFA insulation for resistance to oils, acid, fluids and good mechanical strength and flexibility.

## **Specifications**

| Product Code        | XE-0532-001                                                                                                                                                                   |
|---------------------|-------------------------------------------------------------------------------------------------------------------------------------------------------------------------------|
| General Description | Welded, exposed junction for fast response times. Durable construction with PFA insulation for resistance to oils, acid, fluids and good mechanical strength and flexibility. |
| Manufacturing Code  | Z2-K-3.0-7/0.2-MP-JIS                                                                                                                                                         |
| Sensor Type         | Exposed Junction                                                                                                                                                              |
| Thermocouple Type   | JIS Type K                                                                                                                                                                    |
| Cable Length        | 3m (9.84ft)                                                                                                                                                                   |
| Cable Type          | PFA Twin Twisted                                                                                                                                                              |
| Core / Strands      | 7/0.2mm                                                                                                                                                                       |
| Cable Termination   | Mini Plug                                                                                                                                                                     |
| Max. Temperature    | +250°C                                                                                                                                                                        |
| Min. Temperature    | -75°C                                                                                                                                                                         |