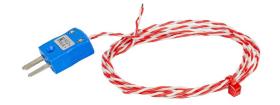

## Datasheet

Mini plug termination.

Welded, exposed junction for fast response times. Durable construction with PFA insulation for resistance to oils, acid, fluids and good mechanical strength and flexibility.

## **Specifications**

| Product Code        | XE-0532-001                                                                                                                                                                   |
|---------------------|-------------------------------------------------------------------------------------------------------------------------------------------------------------------------------|
| General Description | Welded, exposed junction for fast response times. Durable construction with PFA insulation for resistance to oils, acid, fluids and good mechanical strength and flexibility. |
| Manufacturing Code  | Z2-K-3.0-7/0.2-MP-JIS                                                                                                                                                         |
| Sensor Type         | Exposed Junction                                                                                                                                                              |
| Thermocouple Type   | JIS Type K                                                                                                                                                                    |
| Cable Length        | 3m (9.84ft)                                                                                                                                                                   |
| Cable Type          | PFA Twin Twisted                                                                                                                                                              |
| Core / Strands      | 7/0.2mm                                                                                                                                                                       |
| Cable Termination   | Mini Plug                                                                                                                                                                     |
| Max. Temperature    | +250°C                                                                                                                                                                        |
| Min. Temperature    | -75°C                                                                                                                                                                         |