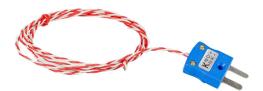

## Datasheet

Mini plug termination.

Welded, exposed junction for fast response times. Durable construction with PFA insulation for resistance to oils, acid, fluids and good mechanical strength and flexibility.

## **Specifications**

| Product Code        | XE-0532-001                                                                                                                                                                   |
|---------------------|-------------------------------------------------------------------------------------------------------------------------------------------------------------------------------|
| General Description | Welded, exposed junction for fast response times. Durable construction with PFA insulation for resistance to oils, acid, fluids and good mechanical strength and flexibility. |
| Manufacturing Code  | Z2-K-3.0-7/0.2-MP-JIS                                                                                                                                                         |
| Sensor Type         | Exposed Junction                                                                                                                                                              |
| Thermocouple Type   | JIS Type K                                                                                                                                                                    |
| Cable Length        | 3m (9.84ft)                                                                                                                                                                   |
| Cable Type          | PFA Twin Twisted                                                                                                                                                              |
| Core / Strands      | 7/0.2mm                                                                                                                                                                       |
| Cable Termination   | Mini Plug                                                                                                                                                                     |
| Max. Temperature    | +250°C                                                                                                                                                                        |
| Min. Temperature    | -75°C                                                                                                                                                                         |