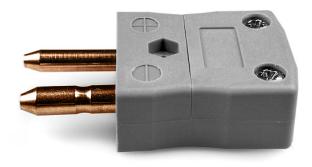

## Standard Thermocouple Connector Plug IS-B-M Type B IEC

Labfacility are the UK's leading manufacturer of Temperature Sensors, Thermocouple Connectors and associated Temperature Instrumentation and stockings of Thermocouple Cables. The Company has been trading since 1971 and is ISO9001 accredited.

## Standard Thermocouple Connector Plug IS-B-M Type B IEC

Contacts are made from true Thermocouple alloys. Suitable for industrial applications

## **Specifications**

| XE-1650-001                                            |                                                                                                                              |
|--------------------------------------------------------|------------------------------------------------------------------------------------------------------------------------------|
| Contacts are polarised to prevent incorrect connection |                                                                                                                              |
| B IEC                                                  |                                                                                                                              |
| Plug                                                   |                                                                                                                              |
| Standard                                               |                                                                                                                              |
| Grey                                                   |                                                                                                                              |
| 220°C                                                  |                                                                                                                              |
| Solid Round Pins                                       |                                                                                                                              |
| Copper                                                 |                                                                                                                              |
| Copper                                                 |                                                                                                                              |
| BS EN 50212:1997. RoHS                                 |                                                                                                                              |
|                                                        | Contacts are polarised to prevent incorrect connection  B IEC  Plug  Standard  Grey  220°C  Solid Round Pins  Copper  Copper |