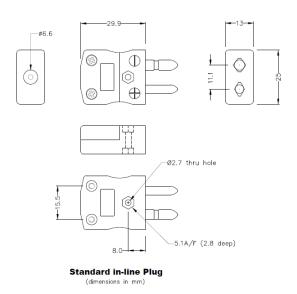

## **Specifications**

| XE-1650-001                                            |                                                                                                                              |
|--------------------------------------------------------|------------------------------------------------------------------------------------------------------------------------------|
| Contacts are polarised to prevent incorrect connection |                                                                                                                              |
| B IEC                                                  |                                                                                                                              |
| Plug                                                   |                                                                                                                              |
| Standard                                               |                                                                                                                              |
| Grey                                                   |                                                                                                                              |
| 220°C                                                  |                                                                                                                              |
| Solid Round Pins                                       |                                                                                                                              |
| Copper                                                 |                                                                                                                              |
| Copper                                                 |                                                                                                                              |
| BS EN 50212:1997. RoHS                                 |                                                                                                                              |
|                                                        | Contacts are polarised to prevent incorrect connection  B IEC  Plug  Standard  Grey  220°C  Solid Round Pins  Copper  Copper |