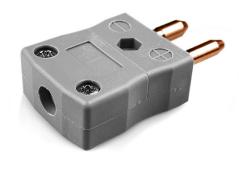

## Standard Thermocouple Connector Plug IS-B-M Type B IEC

Labfacility are the UK's leading manufacturer of Temperature Sensors, Thermocouple Connectors and associated Temperature Instrumentation and stockings of Thermocouple Cables. The Company has been trading since 1971 and is ISO9001 accredited.

## Standard Thermocouple Connector Plug IS-B-M Type B IEC

Contacts are made from true Thermocouple alloys. Suitable for industrial applications

## **Specifications**

| XE-1650-001                                            |                                                                                                                              |
|--------------------------------------------------------|------------------------------------------------------------------------------------------------------------------------------|
| Contacts are polarised to prevent incorrect connection |                                                                                                                              |
| B IEC                                                  |                                                                                                                              |
| Plug                                                   |                                                                                                                              |
| Standard                                               |                                                                                                                              |
| Grey                                                   |                                                                                                                              |
| 220°C                                                  |                                                                                                                              |
| Solid Round Pins                                       |                                                                                                                              |
| Copper                                                 |                                                                                                                              |
| Copper                                                 |                                                                                                                              |
| BS EN 50212:1997. RoHS                                 |                                                                                                                              |
|                                                        | Contacts are polarised to prevent incorrect connection  B IEC  Plug  Standard  Grey  220°C  Solid Round Pins  Copper  Copper |