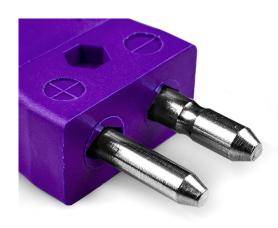

## Standard Thermocouple Connector Plug IS-E-M Type E IEC

Contacts are made from true Thermocouple alloys. Suitable for industrial applications

## **Specifications**

| XE-1630-001                                            |                                                                                                                                                |
|--------------------------------------------------------|------------------------------------------------------------------------------------------------------------------------------------------------|
| Contacts are polarised to prevent incorrect connection |                                                                                                                                                |
| E IEC                                                  |                                                                                                                                                |
| Plug                                                   |                                                                                                                                                |
| Standard                                               |                                                                                                                                                |
| Violet                                                 |                                                                                                                                                |
| 220°C                                                  |                                                                                                                                                |
| Solid Round Pins                                       |                                                                                                                                                |
| Nickel Chromium                                        |                                                                                                                                                |
| Copper Nickel                                          |                                                                                                                                                |
| BS EN 50212:1997. RoHS                                 |                                                                                                                                                |
|                                                        | Contacts are polarised to prevent incorrect connection  E IEC  Plug  Standard  Violet  220°C  Solid Round Pins  Nickel Chromium  Copper Nickel |