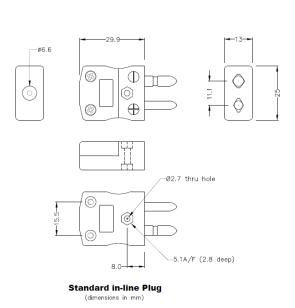

## **Specifications**

| XE-1630-001                                            |                                                                                                                                                |
|--------------------------------------------------------|------------------------------------------------------------------------------------------------------------------------------------------------|
| Contacts are polarised to prevent incorrect connection |                                                                                                                                                |
| E IEC                                                  |                                                                                                                                                |
| Plug                                                   |                                                                                                                                                |
| Standard                                               |                                                                                                                                                |
| Violet                                                 |                                                                                                                                                |
| 220°C                                                  |                                                                                                                                                |
| Solid Round Pins                                       |                                                                                                                                                |
| Nickel Chromium                                        |                                                                                                                                                |
| Copper Nickel                                          |                                                                                                                                                |
| BS EN 50212:1997. RoHS                                 |                                                                                                                                                |
|                                                        | Contacts are polarised to prevent incorrect connection  E IEC  Plug  Standard  Violet  220°C  Solid Round Pins  Nickel Chromium  Copper Nickel |