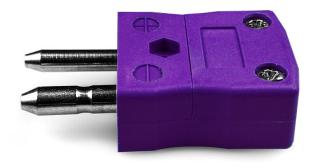

## Standard Thermocouple Connector Plug IS-E-M Type E IEC

Labfacility are the UK's leading manufacturer of Temperature Sensors, Thermocouple Connectors and associated Temperature Instrumentation and stockings of Thermocouple Cables. The Company has been trading since 1971 and is ISO9001 accredited.

## Standard Thermocouple Connector Plug IS-E-M Type E IEC

Contacts are made from true Thermocouple alloys. Suitable for industrial applications

## **Specifications**

| XE-1630-001                                            |                                                                                                                                                |
|--------------------------------------------------------|------------------------------------------------------------------------------------------------------------------------------------------------|
| Contacts are polarised to prevent incorrect connection |                                                                                                                                                |
| E IEC                                                  |                                                                                                                                                |
| Plug                                                   |                                                                                                                                                |
| Standard                                               |                                                                                                                                                |
| Violet                                                 |                                                                                                                                                |
| 220°C                                                  |                                                                                                                                                |
| Solid Round Pins                                       |                                                                                                                                                |
| Nickel Chromium                                        |                                                                                                                                                |
| Copper Nickel                                          |                                                                                                                                                |
| BS EN 50212:1997. RoHS                                 |                                                                                                                                                |
|                                                        | Contacts are polarised to prevent incorrect connection  E IEC  Plug  Standard  Violet  220°C  Solid Round Pins  Nickel Chromium  Copper Nickel |