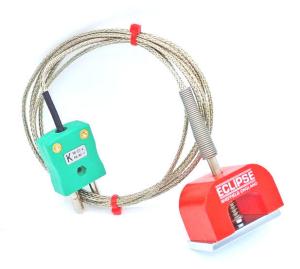

## IEC Type K 11.8kg Pull Power (Horseshoe) Magnet Thermocouple, PFA Insulated Cable with Stainless Steel Over-Braid Terminating in Miniature or Standard Plug

Labfacility are the UK's leading manufacturer of Temperature Sensors, Thermocouple Connectors and associated Temperature Instrumentation and stockings of Thermocouple Cables. The Company has been trading since 1971 and is ISO9001 accredited.

## **Specifications**

| General Description | 11.8kg Pull Power (Horseshoe) Magnet Thermocouple   |
|---------------------|-----------------------------------------------------|
| Sensor Type         | Magnet Thermocouple                                 |
| Thermocouple Type   | Type K                                              |
| Magnet              | 45 x 30 x 30mm (L x H x W) - Max pull: 11.8 KG      |
| Cable Length        | 1.5M or 3.0M                                        |
| Cable Type          | PFA Insulated Cable with Stainless Steel Over-Braid |
| Core / Strands      | 7/0.2mm                                             |
| Cable Termination   | Miniature or Standard Plug                          |
| Max. Temperature    | 250°C                                               |
| Min. Temperature    | -50°C                                               |
| Standards Met       | IEC                                                 |
|                     |                                                     |