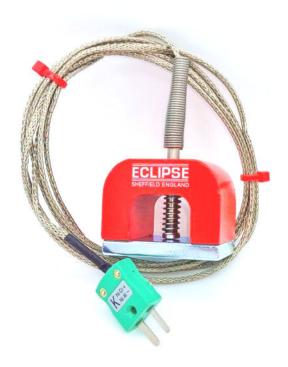

## IEC Type K 11.8kg Pull Power (Horseshoe) Magnet Thermocouple, PFA Insulated Cable with Stainless Steel Over-Braid Terminating in Miniature or Standard Plug

Labfacility are the UK's leading manufacturer of Temperature Sensors, Thermocouple Connectors and associated Temperature Instrumentation and stockings of Thermocouple Cables. The Company has been trading since 1971 and is ISO9001 accredited.

## **Specifications**

| General Description | 11.8kg Pull Power (Horseshoe) Magnet Thermocouple   |
|---------------------|-----------------------------------------------------|
| Sensor Type         | Magnet Thermocouple                                 |
| Thermocouple Type   | Type K                                              |
| Magnet              | 45 x 30 x 30mm (L x H x W) - Max pull: 11.8 KG      |
| Cable Length        | 1.5M or 3.0M                                        |
| Cable Type          | PFA Insulated Cable with Stainless Steel Over-Braid |
| Core / Strands      | 7/0.2mm                                             |
| Cable Termination   | Miniature or Standard Plug                          |
| Max. Temperature    | 250°C                                               |
| Min. Temperature    | -50°C                                               |
| Standards Met       | IEC                                                 |
|                     |                                                     |