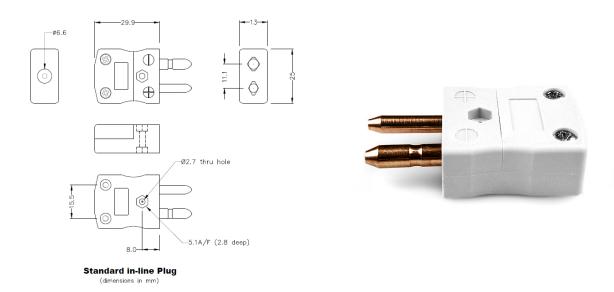

## **Specifications**

| Product Code        | XE-1670-001                                            |  |
|---------------------|--------------------------------------------------------|--|
| General Description | Contacts are polarised to prevent incorrect connection |  |
| Thermocouple Type   | IEC, ANSI, JIS Type CU                                 |  |
| Connector Type      | Plug                                                   |  |
| Connector Size      | Standard                                               |  |
| Colour              | White                                                  |  |
| Max. Temperature    | 220°C                                                  |  |
| Pins                | Solid Round Pins                                       |  |
| +Positive Contact   | Copper                                                 |  |
| -Negative Contact   | Copper                                                 |  |
| Standards Met       | BS EN 50212:1997. RoHS                                 |  |
|                     |                                                        |  |