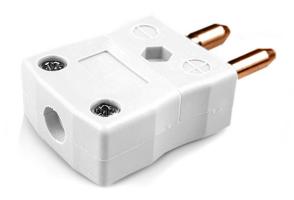

## Standard Thermocouple Connector Plug FSTC-CU-M Type Cu

Labfacility are the UK's leading manufacturer of Temperature Sensors, Thermocouple Connectors and associated Temperature Instrumentation and stockings of Thermocouple Cables. The Company has been trading since 1971 and is ISO9001 accredited.

## Standard Thermocouple Connector Plug FSTC-CU-M Type CU

Contacts are made from true Thermocouple alloys. Suitable for industrial applications