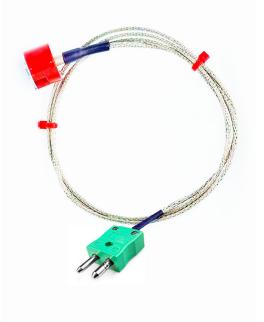

## IEC Type K 1.9kg Pull Button Magnet Thermocouple, PFA Insulated Cable with Stainless Steel Over-Braid Terminating in Miniature or Standard Plug

Labfacility are the UK's leading manufacturer of Temperature Sensors, Thermocouple Connectors and associated Temperature Instrumentation and stockings of Thermocouple Cables. The Company has been trading since 1971 and is ISO9001 accredited.

## **Specifications**

| General Description | 1.9kg Pull Button Magnet Thermocouple            |
|---------------------|--------------------------------------------------|
| Sensor Type         | Magnet Thermocouple                              |
| Thermocouple Type   | Туре К                                           |
| Magnet              | 19.1mm Diameter / 12.7mm height. Max Pull: 1.9kg |
| Cable Length        | 1.0m or 2.0m                                     |
| Cable Type          | PFA Flat Pair with stainless steel overbraid     |
| Core / Strands      | 7/0.2mm                                          |
| Termination Type    | Miniature or Standard Plug                       |
| Max. Temperature    | 250°C                                            |
| Min. Temperature    | -50°C                                            |
| Standards Met       | IEC                                              |
|                     |                                                  |