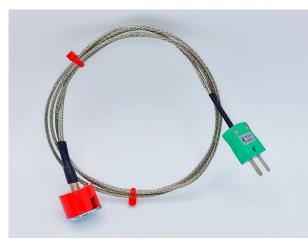

## IEC Type K 1.9kg Pull Button Magnet Thermocouple, PFA Insulated Cable with Stainless Steel Over-Braid Terminating in Miniature or Standard Plug

Labfacility are the UK's leading manufacturer of Temperature Sensors, Thermocouple Connectors and associated Temperature Instrumentation and stockings of Thermocouple Cables. The Company has been trading since 1971 and is ISO9001 accredited.

## **Specifications**

| General Description | 1.9kg Pull Button Magnet Thermocouple            |
|---------------------|--------------------------------------------------|
| Sensor Type         | Magnet Thermocouple                              |
| Thermocouple Type   | Туре К                                           |
| Magnet              | 19.1mm Diameter / 12.7mm height. Max Pull: 1.9kg |
| Cable Length        | 1.0m or 2.0m                                     |
| Cable Type          | PFA Flat Pair with stainless steel overbraid     |
| Core / Strands      | 7/0.2mm                                          |
| Termination Type    | Miniature or Standard Plug                       |
| Max. Temperature    | 250°C                                            |
| Min. Temperature    | -50°C                                            |
| Standards Met       | IEC                                              |
|                     |                                                  |