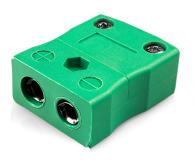

## Standard Thermocouple Connector In-Line Socket IS-K-F Type K IEC

Accepts standard round plug pins, suitable for industrial applications

## **Specifications**

| Product Code        | XE-1402-001                                                                               |
|---------------------|-------------------------------------------------------------------------------------------|
| General Description | Accepts standard round plug pins, contacts are polarised to prevent incorrect connection. |
| Thermocouple Type   | K IEC                                                                                     |
| Connector Type      | Socket                                                                                    |
| Connector Size      | Standard                                                                                  |
| Colour              | Green                                                                                     |
| Max. Temperature    | 220°C                                                                                     |
| +Positive Contact   | Nickel Chromium                                                                           |
| -Negative Contact   | Nickel Alloy                                                                              |
| Standards Met       | BS EN 50212:1997. RoHS                                                                    |