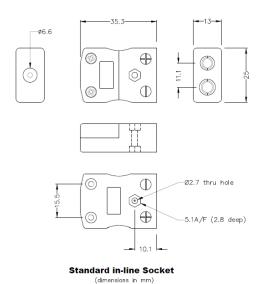

## **Specifications**

| Product Code        | XE-1402-001                                                                               |
|---------------------|-------------------------------------------------------------------------------------------|
| General Description | Accepts standard round plug pins, contacts are polarised to prevent incorrect connection. |
| Thermocouple Type   | K IEC                                                                                     |
| Connector Type      | Socket                                                                                    |
| Connector Size      | Standard                                                                                  |
| Colour              | Green                                                                                     |
| Max. Temperature    | 220°C                                                                                     |
| +Positive Contact   | Nickel Chromium                                                                           |
| -Negative Contact   | Nickel Alloy                                                                              |
| Standards Met       | BS EN 50212:1997. RoHS                                                                    |