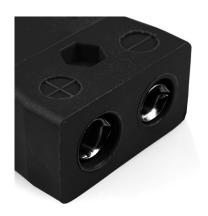

## Standard Thermocouple Connector In-Line Socket IS-J-F Type J IEC

Accepts standard round plug pins, suitable for industrial applications

## **Specifications**

| Product Code        | XE-1462-001                                                                               |
|---------------------|-------------------------------------------------------------------------------------------|
| General Description | Accepts standard round plug pins, contacts are polarised to prevent incorrect connection. |
| Thermocouple Type   | J IEC                                                                                     |
| Connector Type      | Socket                                                                                    |
| Connector Size      | Standard                                                                                  |
| Colour              | Black                                                                                     |
| Max. Temperature    | 220°C                                                                                     |
| +Positive Contact   | Iron                                                                                      |
| -Negative Contact   | Copper Nickel                                                                             |
| Standards Met       | BS EN 50212:1997. RoHS                                                                    |