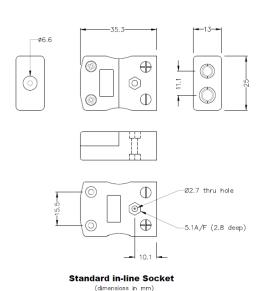

## **Specifications**

| Product Code        | XE-1462-001                                                                               |
|---------------------|-------------------------------------------------------------------------------------------|
| General Description | Accepts standard round plug pins, contacts are polarised to prevent incorrect connection. |
| Thermocouple Type   | J IEC                                                                                     |
| Connector Type      | Socket                                                                                    |
| Connector Size      | Standard                                                                                  |
| Colour              | Black                                                                                     |
| Max. Temperature    | 220°C                                                                                     |
| +Positive Contact   | Iron                                                                                      |
| -Negative Contact   | Copper Nickel                                                                             |
| Standards Met       | BS EN 50212:1997. RoHS                                                                    |