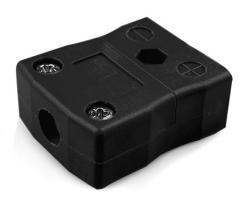

## Standard Thermocouple Connector In-Line Socket IS-J-F Type J IEC

Accepts standard round plug pins, suitable for industrial applications

## **Specifications**

| Product Code        | XE-1462-001                                                                               |
|---------------------|-------------------------------------------------------------------------------------------|
| General Description | Accepts standard round plug pins, contacts are polarised to prevent incorrect connection. |
| Thermocouple Type   | J IEC                                                                                     |
| Connector Type      | Socket                                                                                    |
| Connector Size      | Standard                                                                                  |
| Colour              | Black                                                                                     |
| Max. Temperature    | 220°C                                                                                     |
| +Positive Contact   | Iron                                                                                      |
| -Negative Contact   | Copper Nickel                                                                             |
| Standards Met       | BS EN 50212:1997. RoHS                                                                    |