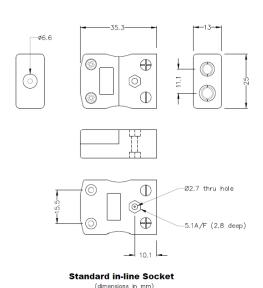

## **Specifications**

| Product Code        | XE-1492-001                                                                               |
|---------------------|-------------------------------------------------------------------------------------------|
| General Description | Accepts standard round plug pins, contacts are polarised to prevent incorrect connection. |
| Thermocouple Type   | T IEC                                                                                     |
| Connector Type      | Socket                                                                                    |
| Connector Size      | Standard                                                                                  |
| Colour              | Brown                                                                                     |
| Max. Temperature    | 220°C                                                                                     |
| +Positive Contact   | Copper                                                                                    |
| -Negative Contact   | Copper Nickel                                                                             |
| Standards Met       | BS EN 50212:1997. RoHS                                                                    |