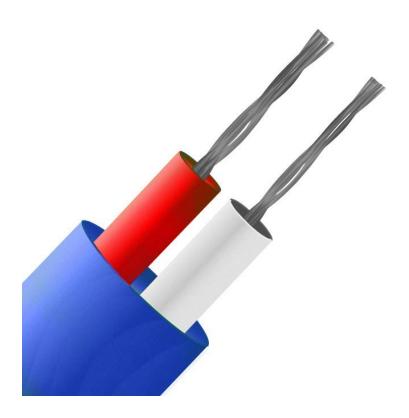

## Specifications

| General Description                             | Good general purpose insulation for 'light' environments. Waterproof and very flexible. |
|-------------------------------------------------|-----------------------------------------------------------------------------------------|
| Cable Length                                    | 10, 25, 50, 100 or 200m                                                                 |
| Cable Type                                      | Flat pair construction                                                                  |
| Core / Strands                                  | 7/0.2mm                                                                                 |
| Conductor Cross Section 7/0.2<br>(mm2)          | 0.219                                                                                   |
| Outer Colour                                    | Blue                                                                                    |
| + Colour                                        | Red                                                                                     |
| - Colour                                        | White                                                                                   |
| Drain Wire                                      | No                                                                                      |
| Insulation Material                             | PVC Insulated                                                                           |
| Loop Resistance 7/0.2 (Ohms per combined metre) | 4.5                                                                                     |
| Max. Temperature                                | +105°C                                                                                  |
| Min. Temperature                                | -10°C                                                                                   |
| + Conductor                                     | Nickel Chromium                                                                         |
| - Conductor                                     | Nickel Aluminium                                                                        |
| Screen                                          | No                                                                                      |
| Standards Met                                   | JIS (Japanese Industrial Standards)                                                     |